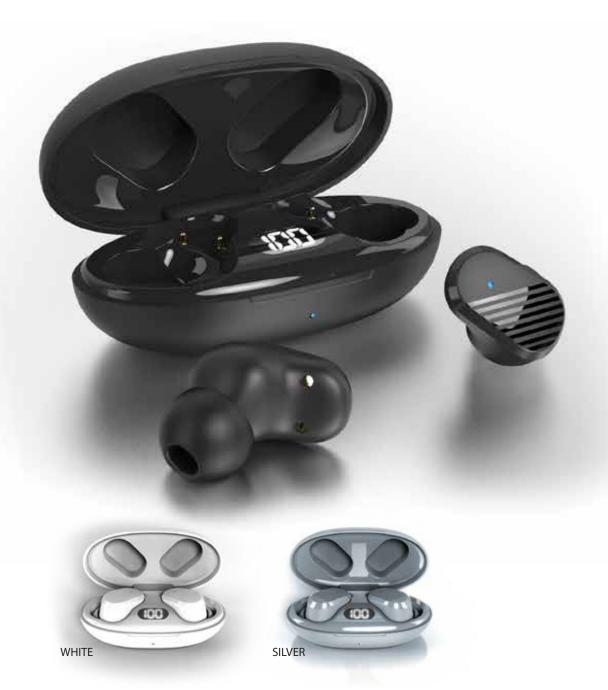

## SPLASHPROOF BLUETOOTH 5.3 RECHARGEABLE TWS EARBUDS + CHARGING CASE

## **FEATURES**

- RUGGED IPX4 SWEAT AND SPLASHPROOF DESIGN
- TOUCH-CONTROL MUSIC AND PHONE CONTROLS
- BLUETOOTH V5.3,
  PROTOCOL HFP/HSP/A2DP/AVRCP/SP
- PRISTINE SOUND WITH 10MM SPEAKER DRIVERS
- EARBUDS
  - + PLAY TIME UP TO 3 HOURS
  - + 40MAH INTERNAL RECHARGEABLE LI-ION BATTERIES
- CHARGING CASE
  - + CHARGING CASE WITH DIGITAL LED BATTERY LEVEL DISPLAY
  - + FAST USB-C CHARGING CASE PORT
  - + 250mAH INTERNAL RECHARGEABLE Li-ion Battery

INCLUDES: TWS EARBUDS, CHARGING CASE AND 3 SETS (SM/MD/LG) SOFT GEL INSERTS

## **SPECIFICATIONS**

- COLORS: BLACK, WHITE, SILVER
- UPC: 606540007617 BLACK
- UPC: 606540007600 WHITE
- UPC: 606540007594 SILVER