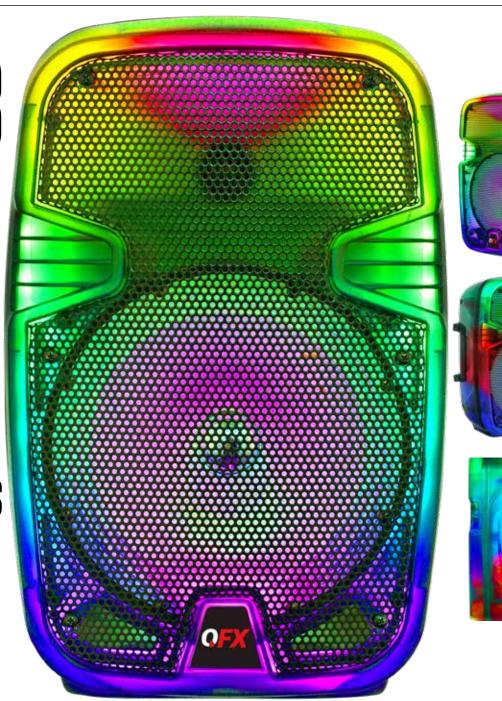

## 8" PORTABLE **BLUETOOTH** RECHARGEABLE **PARTY SPEAKER** WITH TRANSLUCENT **MOTION PARTY LIGHTS**

- TWO WAY LOUDSPEAKER
- 8" WOOFER + 1.5" TWEETER
- RECHARGEABLE
- BLUETOOTH AUDIO
- CHARGE AND PLAY FUNCTION
- TRANSLUCENT MOTION PARTY LIGHTS
- TREBLE, BASS, MIC ECHO CONTROLS
- DIGITAL EQ PRESETS ON REMOTE
- MIC INPUT + AUX INPUT
- MIC VOLUME CONTROL
- USB/TF MUSIC PLAYER
- FM RADIO
- TRUE WIRELESS STEREO (TWS)
- INTEGRATED HANDLES
- INCLUDES REMOTE CONTROL