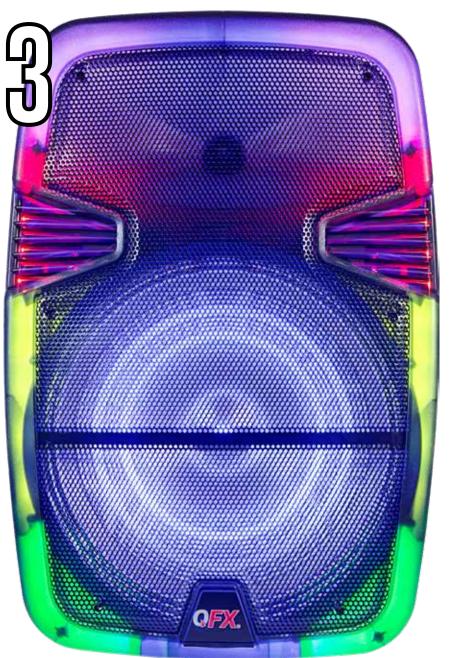

## 15" PORTABLE **BLUETOOTH** RECHARGEABLE **PARTY SPEAKER** WITH TRANSLUCENT **MOTION PARTY LIGHTS**

- HIGH-POWER TWO-WAY LOUDSPEAKER
- 15" WOOFER + 1" TWEETER
- RECHARGEABLE
- BLUETOOTH AUDIO
- CHARGE AND PLAY FUNCTION
- TRANSLUCENT MOTION PARTY LIGHTS
- TREBLE, BASS, MIC ECHO CONTROLS
- DIGITAL EQ PRESETS ON REMOTE
- MIC INPUT + AUX INPUT
- MIC VOLUME CONTROL
- USB/TF MUSIC PLAYER
- FM RADIO
- TRUE WIRELESS STEREO (TWS)
- INTEGRATED TOP HANDLE
- INCLUDES REMOTE CONTROL