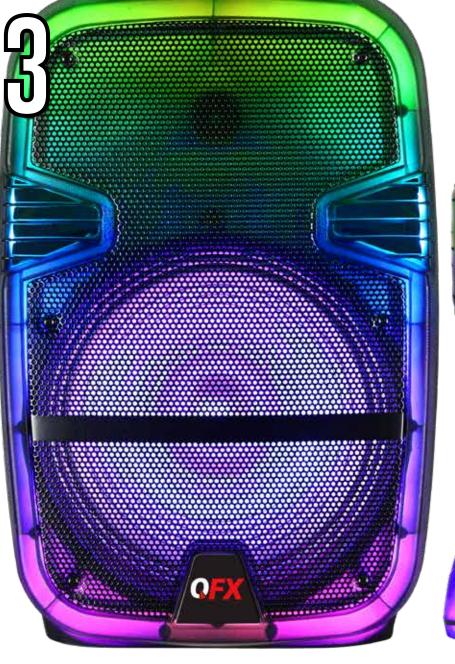

## TMS-125

## 12" PORTABLE BLUETOOTH RECHARGEABLE PARTY SPEAKER WITH TRANSLUCENT MOTION PARTY LIGHTS

- TWO-WAY LOUDSPEAKER
- 12" WOOFER + 1" TWEETER
- RECHARGEABLE
- BLUETOOTH AUDIO
- CHARGE AND PLAY FUNCTION
- TRANSLUCENT MOTION PARTY LIGHTS
- TREBLE, BASS, MIC ECHO CONTROLS
- DIGITAL EQ PRESETS ON REMOTE
- MIC INPUT + AUX INPUT
- MIC VOLUME CONTROL
- USB/TF MUSIC PLAYER
- FM RADIO
- TRUE WIRELESS STEREO (TWS)
- INTEGRATED TOP HANDLE
- INCLUDES REMOTE CONTROL

## **SPECIFICATIONS**

• COLORS: BLACK

• PACKAGING DIM: 15.0x12.6x22 IN

PACKAGING WT: 11.7 LBS

• UNIT DIM: 13.4x11.4x20.3 IN

• UNIT WT: 9.3 LBS

• UPC: 606540001080