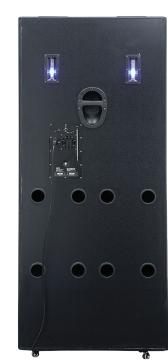

## **FEATURES**

- 6 x 12" Woofers
- 4 X 1.5" TWEETERS
- 19" HIGH DEFINITION LED TOUCHSCREEN DISPLAY
- HDMI OUTPUT
- BLUETOOTH AUDIO
- SURROUND LED PARTY LIGHTS
   TWO WIRED MICROPHONES
- ONE WIRELESS MICROPHONE
- DUAL CHANNEL MICROPHONE INPUTS
- MIC VOLUME AND ECHO CONTROLS
- GUITAR INPUT AND VOLUME CONTROL
- GRAPHIC EQUALIZER
   TREBLE AND BASS CONTROLS
- AUX INPUT, USB PORT AND SD CARD INPUT
- UP TO 5G WIFI SUPPORT
- ANDROID OS 11.1
- 2GB+32GB INTERNAL STORAGE
- TRUE WIRELESS STEREO (TWS) SUPPORT
  TWO REMOTE CONTROLS
- INTEGRATED HANDLE AND WHEELS
- AC POWER 120V/60HZ