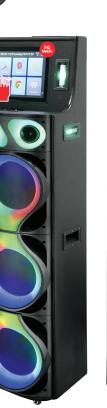

## **FEATURES**

- 6 x 12" Woofers
- 4 X 1.5" TWEETERS
- 19" HIGH DEFINITION LED TOUCHSCREEN DISPLAY
- HDMI OUTPUT
- BLUETOOTH AUDIO
- SURROUND LED PARTY LIGHTS
   TWO WIRED MICROPHONES
- ONE WIRELESS MICROPHONE
- DUAL CHANNEL MICROPHONE INPUTS
- MIC VOLUME AND ECHO CONTROLS
- GUITAR INPUT AND VOLUME CONTROL
- GRAPHIC EQUALIZER
   TREBLE AND BASS CONTROLS
- AUX INPUT, USB PORT AND SD CARD INPUT
- UP TO 5G WIFI SUPPORT
- ANDROID OS 11.1
- 2GB+32GB INTERNAL STORAGE
- TRUE WIRELESS STEREO (TWS) SUPPORT
  TWO REMOTE CONTROLS
- INTEGRATED HANDLE AND WHEELS
- AC POWER 120V/60HZ