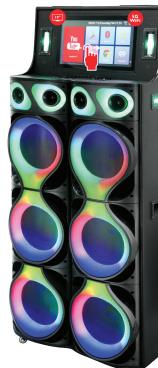

## **FEATURES**

- 6 x 12" Woofers
- 4 X 1.5" TWEETERS
- 19" HIGH DEFINITION LED TOUCHSCREEN DISPLAY
- HDMI OUTPUT
- BLUETOOTH AUDIO
- SURROUND LED PARTY LIGHTS
   TWO WIRED MICROPHONES
- ONE WIRELESS MICROPHONE
- DUAL CHANNEL MICROPHONE INPUTS
- MIC VOLUME AND ECHO CONTROLS
- GUITAR INPUT AND VOLUME CONTROL
- GRAPHIC EQUALIZER
   TREBLE AND BASS CONTROLS
- AUX INPUT, USB PORT AND SD CARD INPUT
- UP TO 5G WIFI SUPPORT
- ANDROID OS 11.1
- 2GB+32GB INTERNAL STORAGE
- TRUE WIRELESS STEREO (TWS) SUPPORT
  TWO REMOTE CONTROLS
- INTEGRATED HANDLE AND WHEELS
- AC POWER 120V/60HZ