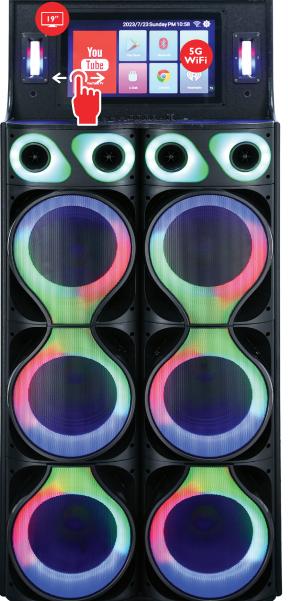

## **FEATURES**

- 6 x 12" Woofers
- 4 X 1.5" TWEETERS
- 19" HIGH DEFINITION LED TOUCHSCREEN DISPLAY
- HDMI OUTPUT
- BLUETOOTH AUDIO
- SURROUND LED PARTY LIGHTS
   TWO WIRED MICROPHONES
- ONE WIRELESS MICROPHONE
- DUAL CHANNEL MICROPHONE INPUTS
- MIC VOLUME AND ECHO CONTROLS
- GUITAR INPUT AND VOLUME CONTROL
- GRAPHIC EQUALIZER
   TREBLE AND BASS CONTROLS
- AUX INPUT, USB PORT AND SD CARD INPUT
- UP TO 5G WIFI SUPPORT
- ANDROID OS 11.1
- 2GB+32GB INTERNAL STORAGE
- TRUE WIRELESS STEREO (TWS) SUPPORT
  TWO REMOTE CONTROLS
- INTEGRATED HANDLE AND WHEELS
- AC POWER 120V/60HZ