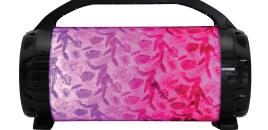

## **41**N **PORTABLE BLUETOOTH BAZOOKA BOOMBOX** +LED PARTY LIGHTS

## **FEATURES**

- 4" FULL RANGE SPEAKER
- BLUETOOTH
- RECHARGEABLE
- RGB LED PARTY LIGHTS
  MICROPHONE INPUT
  AUX INPUT
- USB/TF MUSIC PLAYER
- FM RADIO
- TRUE WIRELESS STEREO (TWS)
- INTEGRATED HANDLE
- USB-C AND AUX CABLES INCLUDED