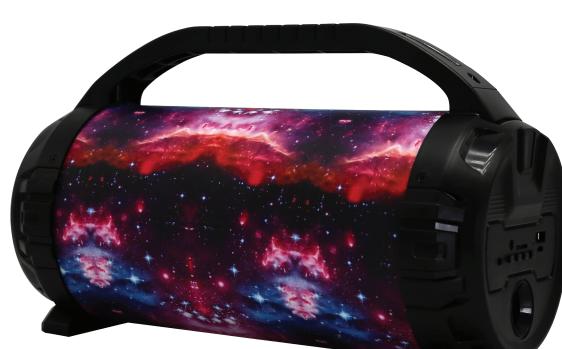

## **41**N **PORTABLE BLUETOOTH BAZOOKA BOOMBOX** +LED PARTY LIGHTS

## **FEATURES**

- 4" FULL RANGE SPEAKER
- BLUETOOTH
- RECHARGEABLE
- RGB LED PARTY LIGHTS
  MICROPHONE INPUT
  AUX INPUT
- USB/TF MUSIC PLAYER
- FM RADIO
- TRUE WIRELESS STEREO (TWS)
- INTEGRATED HANDLE
- USB-C AND AUX CABLES INCLUDED