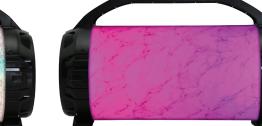

## **41**N **PORTABLE BLUETOOTH BAZOOKA BOOMBOX** +LED PARTY LIGHTS

## **FEATURES**

- 4" FULL RANGE SPEAKER
- BLUETOOTH
- RECHARGEABLE
- RGB LED PARTY LIGHTS
  MICROPHONE INPUT
  AUX INPUT
- USB/TF MUSIC PLAYER
- FM RADIO
- TRUE WIRELESS STEREO (TWS)
- INTEGRATED HANDLE
- USB-C AND AUX CABLES INCLUDED