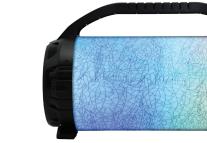

## **41**N **PORTABLE BLUETOOTH BAZOOKA BOOMBOX** +LED PARTY LIGHTS

## **FEATURES**

- 4" FULL RANGE SPEAKER
- BLUETOOTH
- RECHARGEABLE
- RGB LED PARTY LIGHTS
  MICROPHONE INPUT
  AUX INPUT
- USB/TF MUSIC PLAYER
- FM RADIO
- TRUE WIRELESS STEREO (TWS)
- INTEGRATED HANDLE
- USB-C AND AUX CABLES INCLUDED