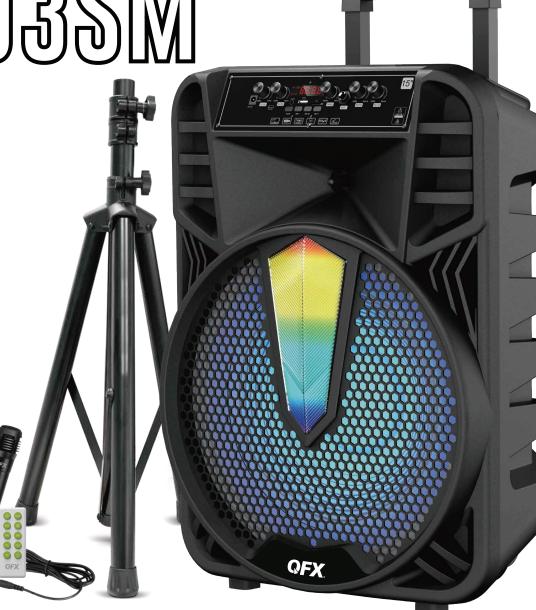

## **15" BLUETOOTH** RECHARGEABLE **SPEAKER WITH LED PARTY LIGHTS**

 $\stackrel{\circ\circ}{\downarrow}$ 

FM

## **FEATURES**

**15" WOOFER** BLUETOOTH **RECHARGEABLE BATTERY LED PARTY LIGHTS MICROPHONE INPUT USB/TF MUSIC PLAYER AUX INPUT** FM RADIO **TRUE WIRELESS STEREO TELESCOPING LUGGAGE HANDLE** INCLUDES: WIRED MICROPHONE, STAND, **REMOTE CONTROL, AUDIO AND USB CABLES** 