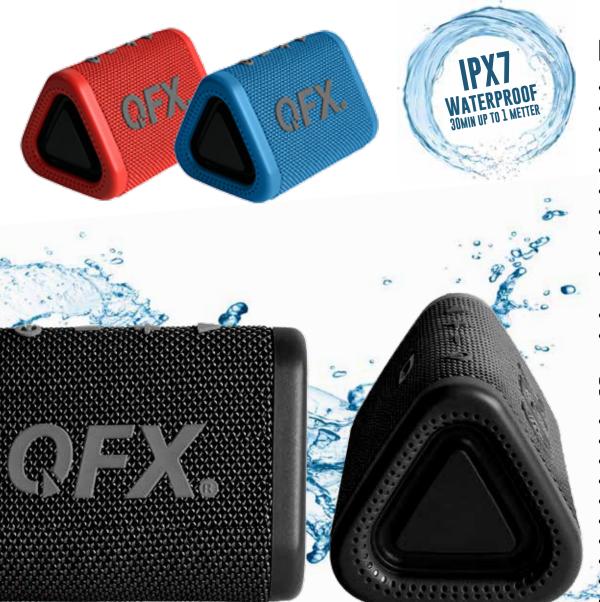

## **FEATURES**

- PORTABLE BLUETOOTH SPEAKER
- RUGGED IPX7 WATERPROOF ENCLOSURE
- BUILT-IN MICROPHONE
- HANDS-FREE CALLING
- FM RADIO
- 45MM HIGH OUTPUT SPEAKER DRIVER
- TWO PASSIVE BASS RADIATORS
- TRUE WIRELESS STEREO (TWS)
- BUILT-IN RECHARGEABLE BATTERY
- Long Play Time up to 10 Hours at 50% Volume
- FAST USB-C CHARGING
- INCLUDES USB-C CABLE, MANUAL

## **SPECIFICATIONS**

- COLORS: BLACK, BLUE, RED
- MASTER CARTON QTY: 10
- MASTER CARTON DIM: 24.02x11.42x7.09 IN
- MASTER CARTON WT: 10.36 LBS
- PACKAGING DIM: 9.06x6.10x3.15 IN
- PACKAGING WT: 0.84 LBS
- UNIT DIM: 4.02x3.07x2.95 IN
- UNIT WT: 0.59 LBS
- UPC: 6 06540 00582 8 BLACK
- UPC: 6 06540 00583 5 BLUE
- UPC: 6 06540 00584 2 RED