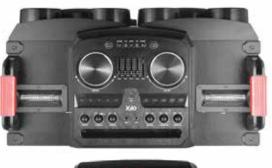

## SIX 10" BLUETOOTH **CABINET SPEAKER LED PARTY LIGHTS**

- BLUETOOTH AUDIO
- SIX 10" WOOFERS + TWO 3" MID-RANGE + TWO 1" TWEETERS
- FRONT LED PARTY LIGHTS WITH BAR LIGHTS ON TOP AND SIDES
- USB/TF MUSIC PLAYER
- TWO MIC INPUTS
- 5-BAND GRAPHIC EQUALIZER
  MIC BASS, MID-RANGE, TREBLE, ECHO AND DELAY CONTROLS
  BALANCE CONTROL
- AUX INPUT
- TRUE WIRELESS STEREO (TWS)
- REMOTE CONTROL
- INTEGRATED TOP AND SIDE HANDLES WITH WHEELS
- AC POWER 120V, 60HZ
- INCLUDES 2 WIRED MICS, 1 WIRELESS MIC, REMOTE CONTROL, AUX AND POWER CABLES