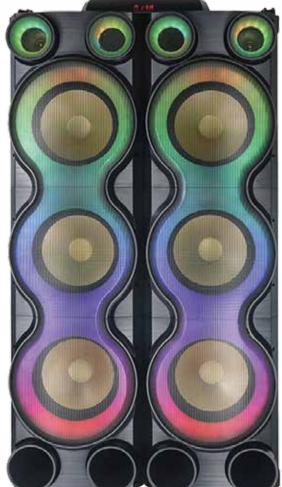

## SIX 10" BLUETOOTH **CABINET SPEAKER LED PARTY LIGHTS**

- BLUETOOTH AUDIO
- SIX 10" WOOFERS + TWO 3" MID-RANGE + TWO 1" TWEETERS
- FRONT LED PARTY LIGHTS WITH BAR LIGHTS ON TOP AND SIDES
- USB/TF MUSIC PLAYER
- TWO MIC INPUTS
- 5-BAND GRAPHIC EQUALIZER
  MIC BASS, MID-RANGE, TREBLE, ECHO AND DELAY CONTROLS
  BALANCE CONTROL
- AUX INPUT
- TRUE WIRELESS STEREO (TWS)
- REMOTE CONTROL
- INTEGRATED TOP AND SIDE HANDLES WITH WHEELS
- AC POWER 120V, 60HZ
- INCLUDES 2 WIRED MICS, 1 WIRELESS MIC, REMOTE CONTROL, AUX AND POWER CABLES