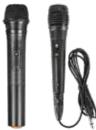

## SIX 10" BLUETOOTH **CABINET SPEAKER LED PARTY LIGHTS**

- BLUETOOTH AUDIO
- SIX 10" WOOFERS + TWO 3" MID-RANGE + TWO 1" TWEETERS
- FRONT LED PARTY LIGHTS WITH BAR LIGHTS ON TOP AND SIDES
- USB/TF MUSIC PLAYER
- TWO MIC INPUTS
- 5-BAND GRAPHIC EQUALIZER
  MIC BASS, MID-RANGE, TREBLE, ECHO AND DELAY CONTROLS
  BALANCE CONTROL
- AUX INPUT
- TRUE WIRELESS STEREO (TWS)
- REMOTE CONTROL
- INTEGRATED TOP AND SIDE HANDLES WITH WHEELS
- AC POWER 120V, 60HZ
- INCLUDES 2 WIRED MICS, 1 WIRELESS MIC, REMOTE CONTROL, AUX AND POWER CABLES