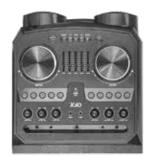

## **FEATURES**

- BLUETOOTH AUDIO
- TRIPLE 10" WOOFERS + 3"
- MID-RANGE + 1" TWEETER FRONT LED PARTY LIGHTS WITH BAR **LIGHTS ON SIDES**
- USB/TF MUSIC PLAYER
- TWO MIC INPUTS
- 5-BAND GRAPHIC EQUALIZER
- MIC BASS, MID-RANGE, TREBLE, ECHO AND DELAY CONTROLS
  BALANCE CONTROL
- AUX INPUT
- FM RADIO
- TRUE WIRELESS STEREO (TWS)
- REMOTE CONTROL
  INTEGRATED SIDE HANDLES AND WHEELS
- AC POWER 120V, 60Hz
   INCLUDES 2 WIRED MICS, 1 WIRELESS MIC, REMOTE CONTROL, AUX AND POWER CABLES