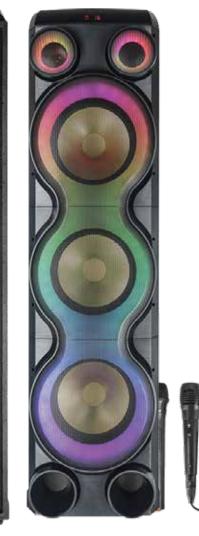

## **TRIPLE 10" BLUETOOTH CABINET SPEAKER** WITH LED **PARTY LIGHTS**

.

-12

4

12.20

## **FEATURES**

- BLUETOOTH AUDIO
- TRIPLE 10" WOOFERS + 3"
- MID-RANGE + 1" TWEETER FRONT LED PARTY LIGHTS WITH BAR **LIGHTS ON SIDES**
- USB/TF MUSIC PLAYER
- TWO MIC INPUTS
- 5-BAND GRAPHIC EQUALIZER
- MIC BASS, MID-RANGE, TREBLE, ECHO AND DELAY CONTROLS
  BALANCE CONTROL
- AUX INPUT
- FM RADIO
- TRUE WIRELESS STEREO (TWS)
- REMOTE CONTROL
  INTEGRATED SIDE HANDLES AND WHEELS
- AC POWER 120V, 60Hz
   INCLUDES 2 WIRED MICS, 1 WIRELESS MIC, REMOTE CONTROL, AUX AND POWER CABLES

## **SPECIFICATIONS**

- COLORS: BLACK
- MASTER CARTON OTY: 1
- PACKAGING DIM: 16.73x15.75x54.72 IN
- PACKAGING WT: 58.64 LBS
- UNIT DIM: 12.99X14.57X50.00 IN
- UNIT WT: 50.15 LBS
- UPC: 6 06540 01038 9