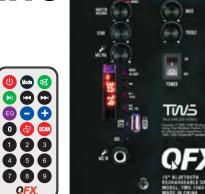

## TMS-1560 \* \* ™ ® ■ I ■

## RECHARGEABLE BLUETOOTH PORTABLE SPEAKER + TRANSLUCENT MOTION PARTY LIGHTS

## **FEATURES** TWO WAY LOUDSPEAKER **15" WOOFER + 1" TWEETER BLUETOOTH AUDIO 90-WATT HIGH-POWER SOUND SYSTEM** RECHARGEABLE **CHARGE AND PLAY FUNCTION TRUE WIRELESS STEREO (TWS) TRANSLUCENT MOTION PARTY LIGHTS** MIC INPUT + AUX INPUT MIC VOLUME CONTROL **USB + TF CARD INPUT DIGITAL EQ PRESETS ON REMOTE TREBLE, BASS, MIC ECHO CONTROLS** FM RADIO TELESCOPING LUGGAGE HANDLE + RUGGED WHEELS **INCLUDED: REMOTE CONTROL, UL AC ADAPTER, MANUAL**