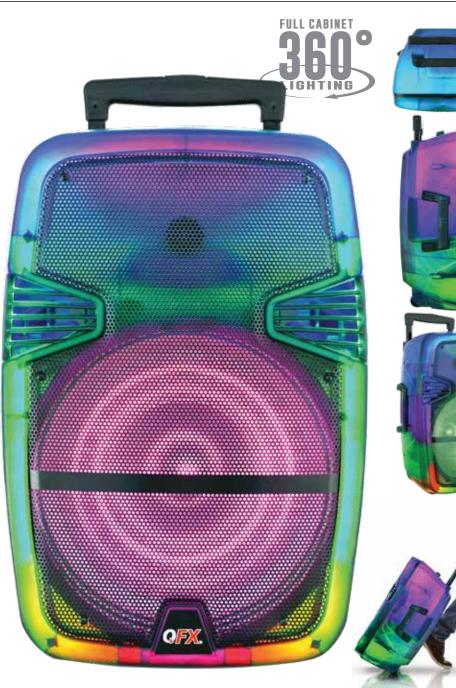

## TMS-1560 \* \* ™ ® ■ I ■

## RECHARGEABLE BLUETOOTH PORTABLE SPEAKER + TRANSLUCENT MOTION PARTY LIGHTS

## **FEATURES** TWO WAY LOUDSPEAKER **15" WOOFER + 1" TWEETER BLUETOOTH AUDIO 90-WATT HIGH-POWER SOUND SYSTEM** RECHARGEABLE **CHARGE AND PLAY FUNCTION TRUE WIRELESS STEREO (TWS) TRANSLUCENT MOTION PARTY LIGHTS** MIC INPUT + AUX INPUT MIC VOLUME CONTROL **USB + TF CARD INPUT DIGITAL EQ PRESETS ON REMOTE TREBLE, BASS, MIC ECHO CONTROLS** FM RADIO TELESCOPING LUGGAGE HANDLE + RUGGED WHEELS **INCLUDED: REMOTE CONTROL, UL AC ADAPTER, MANUAL**