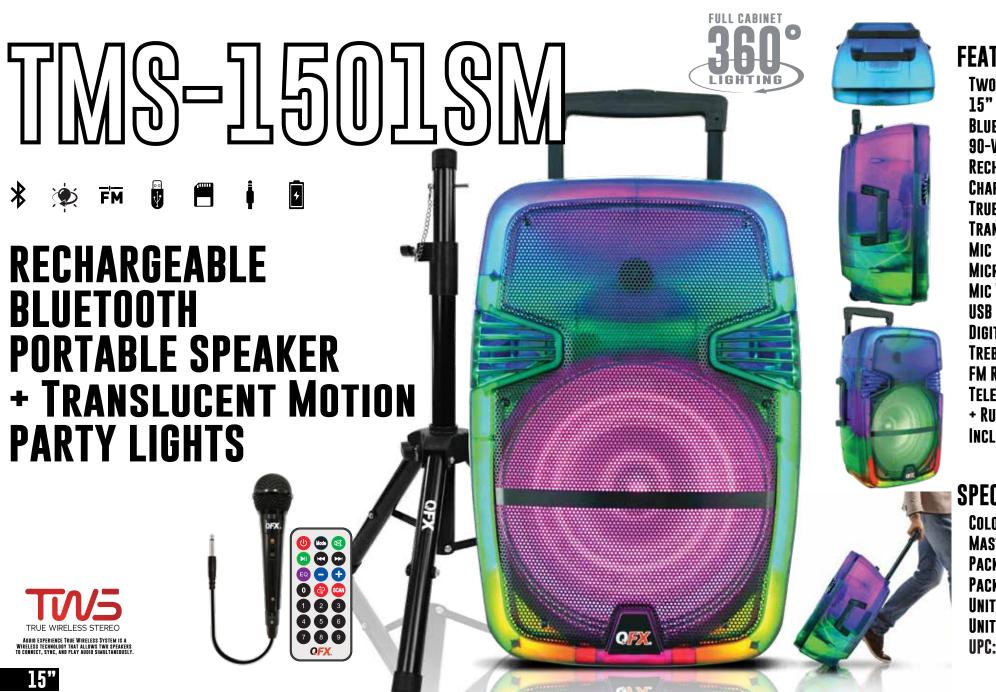

## **FEATURES**

TWO WAY LOUDSPEAKER 15" WOOFER + 1" TWEETER **BLUETOOTH AUDIO** 90-WATT HIGH-POWER SOUND SYSTEM RECHARGEABLE **CHARGE AND PLAY FUNCTION** TRUE WIRELESS STEREO (TWS) TRANSLUCENT MOTION PARTY LIGHTS MIC INPUT + AUX INPUT **MICROPHONE** MIC VOLUME CONTROL USB + TF CARD INPUT **DIGITAL EQ PRESETS ON REMOTE** TREBLE, BASS, MIC ECHO CONTROLS FM RADIO TELESCOPING LUGGAGE HANDLE + RUGGED WHEELS INCLUDED: REMOTE CONTROL, MIC, STAND **UL AC ADAPTER, MANUAL** 

## **SPECIFICATIONS**

**COLORS: BLACK** 

MASTER CARTON QTY: 1

PACKAGING DIM: 25.63 x 13.78 x 19.09 IN.

PACKAGING WT: 20.37 LBS

UNIT DIM: 22.83 x 11.22 x 15.16 IN.

UNIT WT: 14 LBS.

UPC: 6 06540 00790 7