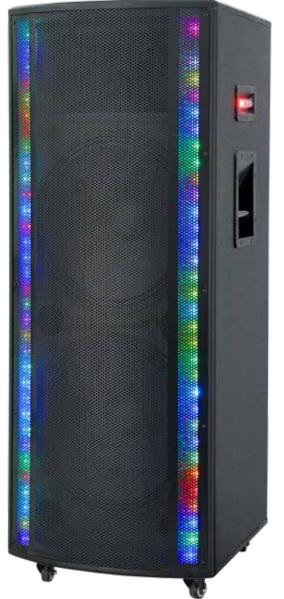

## **DUAL 15" BLUETOOTH CABINET SPEAKER** + LED PARTY LIGHTS

## **FEATURES**

- DUAL 15" PROFESSIONAL SPEAKER DRIVERS
- 1.5" HIGH FREQUENCY SPEAKER DRIVERS
  BLUETOOTH AUDIO
  RGB LED PARTY WITH LASER LIGHTS

- 7-BAND EQ, TREBLE AND BASS CONTROLS
  TWO MIC AND TWO AUX INPUTS
- MIC VOLUME, TREBLE, BASS, ECHO CONTROLS
  GUITAR INPUT AND VOLUME CONTROL
  USB AND SD MUSIC PLAYER

- FM RADIO
- TRUE WIRELESS STEREO (TWS) SUPPORT
- SIDE AND BACK HANDLES
- RUGGED WHEELS