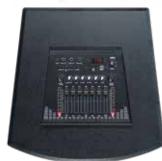

## **FEATURES**

- DUAL 15" PROFESSIONAL SPEAKER DRIVERS
- 1.5" HIGH FREQUENCY SPEAKER DRIVERS
  BLUETOOTH AUDIO
  RGB LED PARTY WITH LASER LIGHTS

- 7-BAND EQ, TREBLE AND BASS CONTROLS
  TWO MIC AND TWO AUX INPUTS
- MIC VOLUME, TREBLE, BASS, ECHO CONTROLS
  GUITAR INPUT AND VOLUME CONTROL
  USB AND SD MUSIC PLAYER

- FM RADIO
- TRUE WIRELESS STEREO (TWS) SUPPORT
- SIDE AND BACK HANDLES
- RUGGED WHEELS