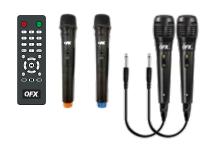

## **FEATURES**

- DUAL 15" PROFESSIONAL SPEAKER DRIVERS
- 1.5" HIGH FREQUENCY SPEAKER DRIVERS
  BLUETOOTH AUDIO
  RGB LED PARTY WITH LASER LIGHTS

- 7-BAND EQ, TREBLE AND BASS CONTROLS
  TWO MIC AND TWO AUX INPUTS
- MIC VOLUME, TREBLE, BASS, ECHO CONTROLS
  GUITAR INPUT AND VOLUME CONTROL
  USB AND SD MUSIC PLAYER