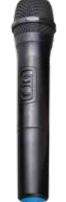

## **FEATURES**

- 2 X 10" WOOFERS
- BLUETOOTH
- TRUE WIRELESS STEREO (TWS)
- LED PARTY LIGHTS
- 5 BAND GRAPHIC EQUALIZER
- MICROPHONE INPUT
- Guitar Input
- RCA INPUTS
- SD/TF CARD PORTS
- USB PORT
- BASS & TREBLE CONTROL
- ECHO CONTROL
- FM RADIO
- REMOTE CONTROL
- RECHARGEABLE BATTERY OPERATION
- HANDLES & WHEELS
- INCLUDES: USER MANUAL, AC ADAPTER, WIRELESS MIC, REMOTE CONTROL