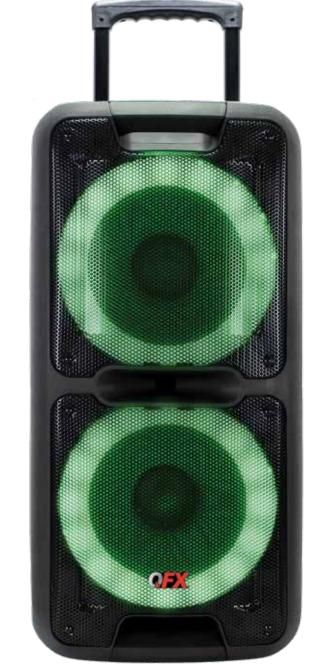

## BLUETOOTH RECHARGEABLE SPEAKER + LED PARTY LIGHTS

## **FEATURES**

- 2 X 10" WOOFERS
- BLUETOOTH
- TRUE WIRELESS STEREO (TWS)
- LED PARTY LIGHTS
- 5 BAND GRAPHIC EQUALIZER
- MICROPHONE INPUT
- Guitar Input
- RCA INPUTS
- SD/TF CARD PORTS
- USB PORT
- BASS & TREBLE CONTROL
- ECHO CONTROL
- FM RADIO
- REMOTE CONTROL
- RECHARGEABLE BATTERY OPERATION
- HANDLES & WHEELS
- INCLUDES: USER MANUAL, AC ADAPTER, WIRELESS MIC, REMOTE CONTROL

## **SPECIFICATIONS**

• COLORS: BLACK

MASTER CARTON QTY: 1
PACKAGING WT: 35LBS

• PACKAGING DIM: 16x14.5x29.75in

• UNIT DIM: 13x12.75x27.75IN

• UNIT WT: 30.75LBS

• UPC: 6 06540 03542 9