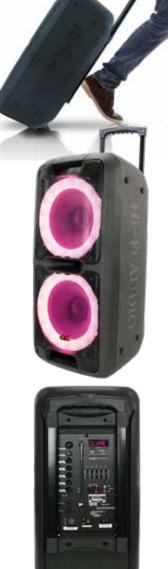

## BLUETOOTH RECHARGEABLE SPEAKER + LED PARTY LIGHTS

## **FEATURES**

- 2 X 10" WOOFERS
- BLUETOOTH
- TRUE WIRELESS STEREO (TWS)
- LED PARTY LIGHTS
- 5 BAND GRAPHIC EQUALIZER
- MICROPHONE INPUT
- Guitar Input
- RCA INPUTS
- SD/TF CARD PORTS
- USB PORT
- BASS & TREBLE CONTROL
- ECHO CONTROL
- FM RADIO
- REMOTE CONTROL
- RECHARGEABLE BATTERY OPERATION
- HANDLES & WHEELS
- INCLUDES: USER MANUAL, AC ADAPTER, WIRELESS MIC, REMOTE CONTROL

## **SPECIFICATIONS**

• COLORS: BLACK

MASTER CARTON QTY: 1
PACKAGING WT: 35LBS

• PACKAGING DIM: 16x14.5x29.75in

• UNIT DIM: 13x12.75x27.75IN

• UNIT WT: 30.75LBS

• UPC: 6 06540 03542 9