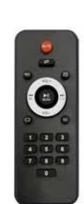

## **FEATURES**

- 2 X 10" WOOFERS
- BLUETOOTH
- TRUE WIRELESS STEREO (TWS)
- LED PARTY LIGHTS
- 5 BAND GRAPHIC EQUALIZER
- MICROPHONE INPUT
- Guitar Input
- RCA INPUTS
- SD/TF CARD PORTS
- USB PORT
- BASS & TREBLE CONTROL
- ECHO CONTROL
- FM RADIO
- REMOTE CONTROL
- RECHARGEABLE BATTERY OPERATION
- HANDLES & WHEELS
- INCLUDES: USER MANUAL, AC ADAPTER, WIRELESS MIC, REMOTE CONTROL