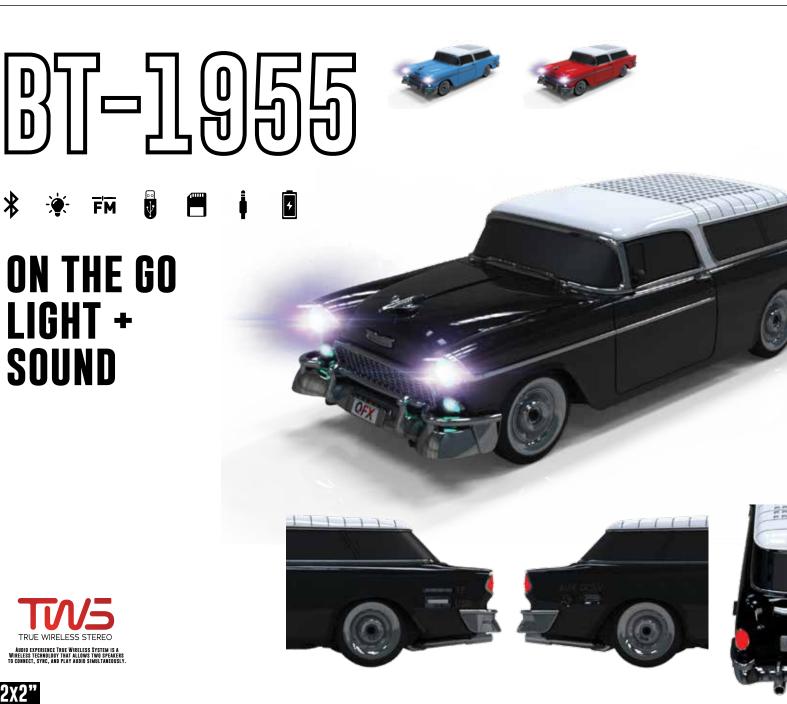

## **FEATURES**

- BLUETOOTH RECHARGEABLE SPEAKER
- 1950s-ERA CAR DESIGN
- DUAL 2" SPEAKERS
- PASSIVE BASS RADIATOR
- BUILT-IN MICROPHONE
- HANDS FREE CALLING
- FM RADIO
- TRUE WIRELESS STEREO (TWS)
- LED PARTY LIGHTS
- USB/TF MUSIC PLAYER
- AUX INPUT
- POWER DC 5V 1A MIN.
- INCLUDES USB CABLE

## **SPECIFICATIONS**

- COLORS: BLACK, RED, BLUE
- MASTER CARTON QTY: 20
- MASTER CARTON DIM: 20.0x12.2x18.2in
- MASTER CARTON WT: 39.2LBS
- PACKAGING DIM: 11.7x4.8x3.5in
- PACKAGING WT: 1.7LBS
- UNIT DIM: 10.5x4.0x3.1IN
- UNIT WT: 1.5LBS
- UPC BLACK: 6 0654000579 8
- UPC RED: 6 0654000581 1
- UPC BLUE: 6 0654000580 4