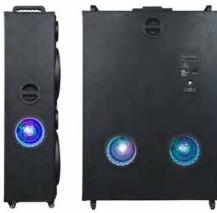

## **FEATURES**

- OUAD 15" PROFESSIONAL SPEAKER DRIVERS
- DUAL 1" HIGH FREQUENCY SPEAKER DRIVERS
- BLUETOOTH AUDIO
- RGB SURROUND STAGE LED PARTY LIGHTS
- TWO MICROPHONE INPUTS
- MICROPHONE VOLUME AND ECHO CONTROLS
- MICROPHONE PRIORITY FUNCTION
- GUITAR INPUT
- GUITAR VOLUME CONTROL
- EQUALIZER PRESETS
- USB RECORDING OF BLUETOOTH/FM/AUX AUDIO
- USB AND SD MUSIC PLAYER
- AUX INPUT
- FM RADIO
- TRUE WIRELESS STEREO (TWS) SUPPORT
- INTEGRATED HANDLES WITH WHEELS