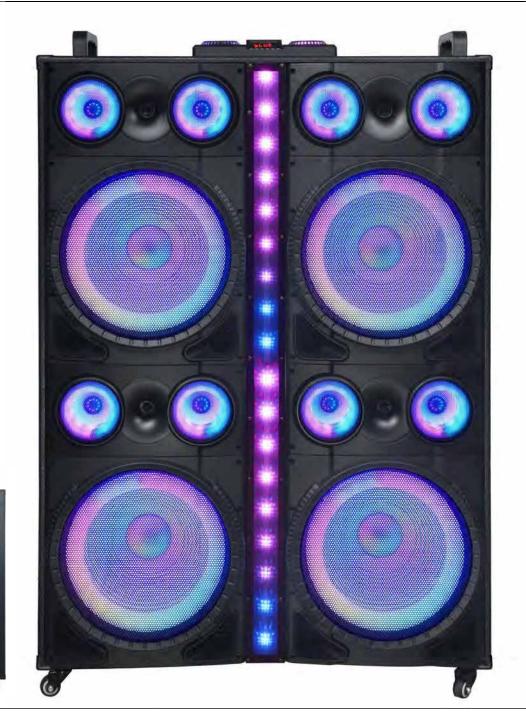

## SBX-1555

## QUAD PROFESSIONAL BLUETOOTH CABINET PA SYSTEM + RGB SURROUND STAGE LED PARTY LIGHTS

## **FEATURES**

- OUAD 15" PROFESSIONAL SPEAKER DRIVERS
- DUAL 1" HIGH FREQUENCY SPEAKER DRIVERS
- BLUETOOTH AUDIO
- RGB SURROUND STAGE LED PARTY LIGHTS
- TWO MICROPHONE INPUTS
- MICROPHONE VOLUME AND ECHO CONTROLS
- MICROPHONE PRIORITY FUNCTION
- GUITAR INPUT
- GUITAR VOLUME CONTROL
- EQUALIZER PRESETS
- USB RECORDING OF BLUETOOTH/FM/AUX AUDIO
- USB AND SD MUSIC PLAYER
- AUX INPUT
- FM RADIO
- TRUE WIRELESS STEREO (TWS) SUPPORT
- INTEGRATED HANDLES WITH WHEELS

## **SPECIFICATIONS**

• COLORS: BLACK

• PACKAGING DIM: 37.8x17.3x53.9 IN

• PACKAGING WT: 114.35 LBS

UNIT DIM: 35.8x14.2x52.0 IN

• UNIT WT: 105.49 LBS

• UPC: 606540006757