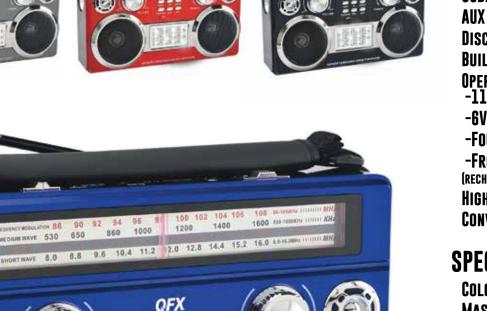

## **3 BAND RADIO FM, AM, SHORTWAVE RADIO** WITH BLUETOOTH + FLASHLIGHT

92 94

OLUME

1000

AMIFMISW 3 BANDS RADIO USB/SD/TF NF3 PLAYER

**FEATURES** THREE BAND RADIO (AM, FM, SW) **BLUETOOTH AUDIO SUPPORT USB/SD/TF MP3 MUSIC PLAYER AUX INPUT DISCO FLOODLIGHTS BUILT-IN FLASHLIGHT OPERATES FROM NUMEROUS POWER SOURCES:** -110-230VAC POWER -6VDC INPUT -FOUR "D" BATTERIES (BATTERIES NOT INCLUDED) -FROM BUILT-IN RECHARGEABLE BATTERY (RECHARGES WHILE UNIT PLUGGED IN BUT POWERED OFF) **HIGH SENSITIVITY TELESCOPIC ANTENNA CONVENIENT CARRYING HANDLE** 

## **SPECIFICATIONS**

**COLORS: BLACK, BLUE, RED, SILVER MASTER CARTON QTY: 10** MASTER CARTON DIM: 21.1x12.5x18.1in **MASTER CARTON WT: 31.4LBS** PACKAGING DIM: 11.89x4.29x8.7in PACKAGING WT: 2.74LBS UNIT DIM: 11.26x3.66x7.99IN UNIT WT: 2.56LBS UPC BLACK: 6 06540 00269 8 UPC BLUE: 6 06540 00272 8 UPC RED: 6 06540 00303 9 UPC SILVER: 6 06540 04125 3