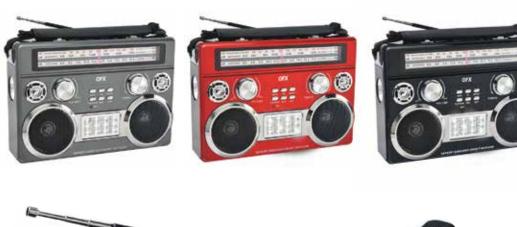

## **3 BAND RADIO FM, AM, SHORTWAVE RADIO** WITH BLUETOOTH + FLASHLIGHT

92 94

OLUME

1000

AMIFMISW 3 BANDS RADIO USB/SD/TF NF3 PLAYER

**FEATURES** THREE BAND RADIO (AM, FM, SW) **BLUETOOTH AUDIO SUPPORT USB/SD/TF MP3 MUSIC PLAYER AUX INPUT DISCO FLOODLIGHTS BUILT-IN FLASHLIGHT OPERATES FROM NUMEROUS POWER SOURCES:** -110-230VAC POWER -6VDC INPUT -FOUR "D" BATTERIES (BATTERIES NOT INCLUDED) -FROM BUILT-IN RECHARGEABLE BATTERY (RECHARGES WHILE UNIT PLUGGED IN BUT POWERED OFF) **HIGH SENSITIVITY TELESCOPIC ANTENNA CONVENIENT CARRYING HANDLE** 

## **SPECIFICATIONS**

**COLORS: BLACK, BLUE, RED, SILVER MASTER CARTON QTY: 10** MASTER CARTON DIM: 21.1x12.5x18.1in **MASTER CARTON WT: 31.4LBS** PACKAGING DIM: 11.89x4.29x8.7in PACKAGING WT: 2.74LBS UNIT DIM: 11.26x3.66x7.99IN UNIT WT: 2.56LBS UPC BLACK: 6 06540 00269 8 UPC BLUE: 6 06540 00272 8 UPC RED: 6 06540 00303 9 UPC SILVER: 6 06540 04125 3