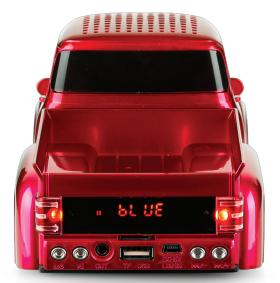

## ON THE GO LIGHT + SOUND

- DUAL 2" SPEAKERS & BASS RADIATOR
- BLUETOOTH AUDIO
- TRUE WIRELESS STEREO (TWS)
- LED PARTY LIGHTS
- BUILT-IN MICROPHONE
- HANDS FREE PHONE LINK
- HEADPHONE OUTPUT
- USB/TF CARD PORTS
- USB AUX INPUT
- FM RADIO
- RECHARGEABLE
- DC 5V 1A
- INCLUDES: USER MANUAL, USB CABLE