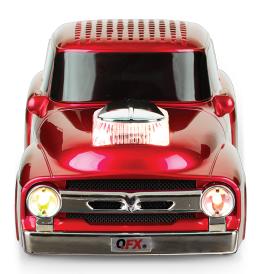

## ON THE GO LIGHT + SOUND

- DUAL 2" SPEAKERS & BASS RADIATOR
- BLUETOOTH AUDIO
- TRUE WIRELESS STEREO (TWS)
- LED PARTY LIGHTS
- BUILT-IN MICROPHONE
- HANDS FREE PHONE LINK
- HEADPHONE OUTPUT
- USB/TF CARD PORTS
- USB AUX INPUT
- FM RADIO
- RECHARGEABLE
- DC 5V 1A
- INCLUDES: USER MANUAL, USB CABLE