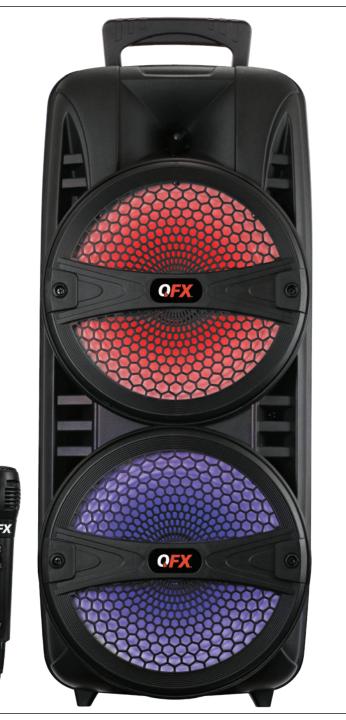

## BLUETOOTH RECHARGEABLE Speaker with Led lights

AUDIO EXPERIENCE TRUE WIRELESS SYSTEM IS A WIRELESS TECHNOLOGY THAT ALLOWS TWO SPEAKERS TO CONNECT, SYNC, AND PLAY AUDIO SIMULTANEOUSLY.

2x8"

## **FEATURES**

- BLUETOOTH
- 2 X 8" WOOFERS
- 1" TWEETER
- TRUE WIRELESS STEREO
- LED PARTY LIGHTS
- MICROPHONE INCLUDED
- MICROPHONE INPUT
- AUX INPUT
- USB/TF CARD PORTS
- ECHO CONTROL
- FM RADIO
- REMOTE CONTROL
- RECHARGEABLE BATTERY
- USB CHARGING CABLE
- HANDLES
- INCLUDES: USER MANUAL, USB CABLE, MICROPHONE, AUX CABLE