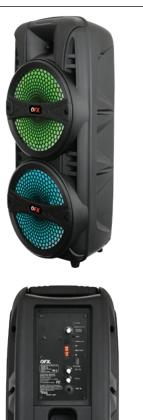

## BLUETOOTH RECHARGEABLE Speaker with Led lights

AUDIO EXPERIENCE TRUE WIRELESS SYSTEM IS A WIRELESS TECHNOLOGY THAT ALLOWS TWO SPEAKERS TO CONNECT, SYNC, AND PLAY AUDIO SIMULTANEOUSLY.

2x8"

## **FEATURES**

- BLUETOOTH
- 2 X 8" WOOFERS
- 1" TWEETER
- TRUE WIRELESS STEREO
- LED PARTY LIGHTS
- MICROPHONE INCLUDED
- MICROPHONE INPUT
- AUX INPUT
- USB/TF CARD PORTS
- ECHO CONTROL
- FM RADIO
- REMOTE CONTROL
- RECHARGEABLE BATTERY
- USB CHARGING CABLE
- HANDLES
- INCLUDES: USER MANUAL, USB CABLE, MICROPHONE, AUX CABLE