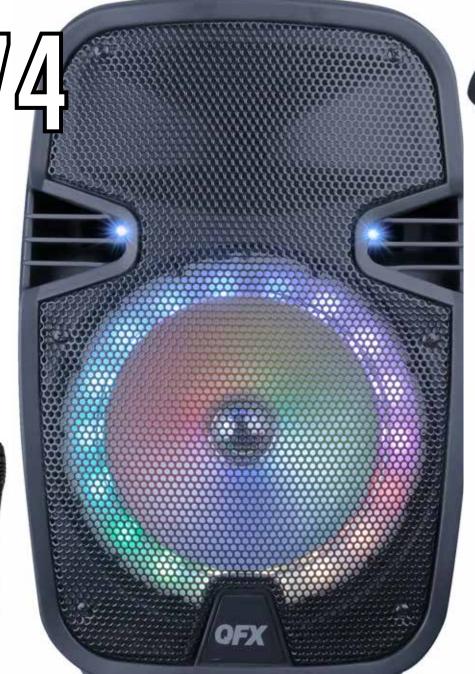

## BLUETOOTH RECHARGEABLE PORTABLE SPEAKER + LED PARTY LIGHTS + MICROPHONE

8"

EQ - + 0 2 800 1 2 3 81. 14 5 6

## **FEATURES**

- 8" WOOFER + 1.5" TWEETER
- BLUETOOTH AUDIO
- TRUE WIRELESS STEREO (TWS)
- LED PARTY LIGHTS
- MICROPHONE INPUT
- AUX INPUT
- USB/TF CARD PORTS
- BASS & TREBLE CONTROL
- FM RADIO
- REMOTE CONTROL
- INTEGRATED HANDLE
- RECHARGEABLE BATTERY OPERATION
- INCLUDES: USER MANUAL, AUX CABLE, WIRED MIC, REMOTE, UL ADAPTER