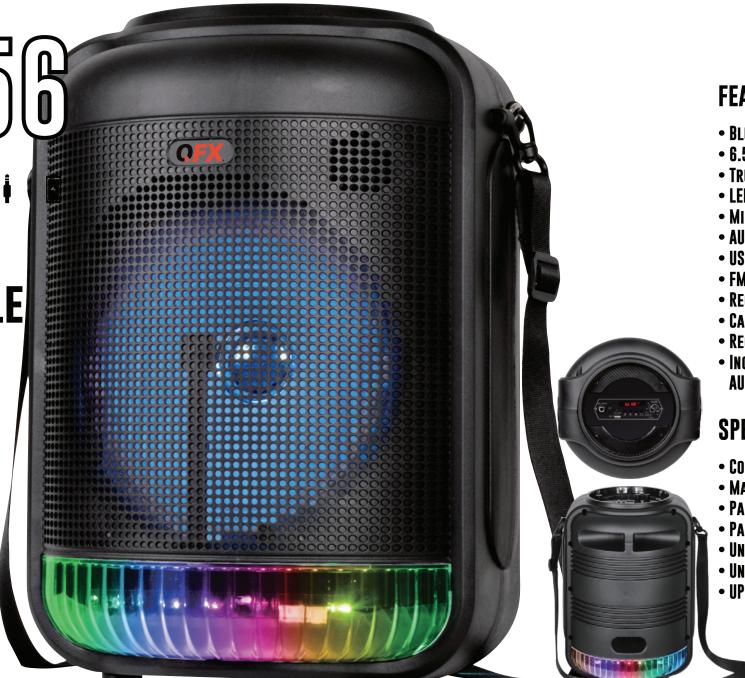

## BLUETOOTH RECHARGEABLE WITH LED LIGHTS

TV5
TRUE WIRELESS STEREO

AUDIO EXPERIENCE TRUE WIRELESS SYSTEM IS A WIRELESS TECHNOLOGY THAT ALLOWS TWO SPEAKERS TO CONNECT, SYNC, AND PLAY AUDIO SIMULTANEOUSLY.

## **FEATURES**

- BLUETOOTH
- 6.5" WOOFER
- TRUE WIRELESS STEREO
- LED PARTY LIGHTS
- MICROPHONE INPUT
- AUX INPUT
- USB/TF CARD INPUT
- FM RADIO
- RECORDING FUNCTION
- CARRYING STRAP
- RECHARGEABLE DC 5V, 1A
- INCLUDES: USER MANUAL, USB CABLE, AUX CABLE, CARRY STRAP, REMOTE CONTROL

## **SPECIFICATIONS**

- COLORS: BLACK
- MASTER CARTON QTY: 1
- PACKAGING DIM: 10.2X9.45X13.39IN
- PACKAGING WT: 4.4LBS
- UNIT DIM: 8.86x8.27x11.81in
- UNIT WT: 3.5LBS
- UPC: 6 06540 03993 9