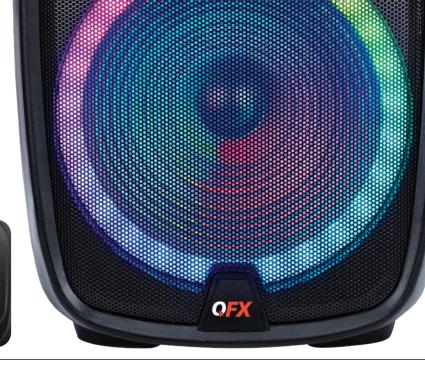

## BLUETOOTH RECHARGEABLE + LED PARTY LIGHTS

AUDIO EXPERIENCE TRUE WIRELESS SYSTEM IS A WIRELESS TECHNOLOGY THAT ALLOWS TWO SPEAKERS TO CONNECT, SYNC, AND PLAY AUDIO SIMULTANEOUSLY.

## **FEATURES**

- BLUETOOTH
- 15" WOOFERS
- 1.5" TWEETER
- TRUE WIRELESS STEREO
- LED PARTY LIGHTS
- MICROPHONE INPUT
- AUX INPUT
- USB/TF CARD PORTS
- FM RADIO
- MICROPHONE ECHO
- BASS + TREBLE CONTROL
- REMOTE CONTROL
- HANDLE + WHEELS
- RECHARGEABLE
- INCLUDES: REMOTE, AC ADAPTER, USER MANUAL