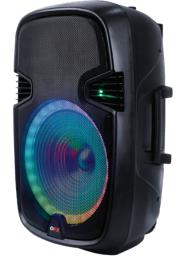

## BLUETOOTH RECHARGEABLE + LED PARTY LIGHTS

AUDIO EXPERIENCE TRUE WIRELESS SYSTEM IS A WIRELESS TECHNOLOGY THAT ALLOWS TWO SPEAKERS TO CONNECT, SYNC, AND PLAY AUDIO SIMULTANEOUSLY.

## **FEATURES**

- BLUETOOTH
- 15" WOOFERS
- 1.5" TWEETER
- TRUE WIRELESS STEREO
- LED PARTY LIGHTS
- MICROPHONE INPUT
- AUX INPUT
- USB/TF CARD PORTS
- FM RADIO
- MICROPHONE ECHO
- BASS + TREBLE CONTROL
- REMOTE CONTROL
- HANDLE + WHEELS
- RECHARGEABLE
- INCLUDES: REMOTE, AC ADAPTER, USER MANUAL