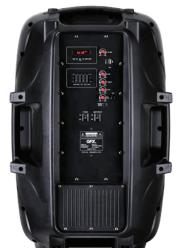

## **FEATURES**

- BLUETOOTH
- 15" WOOFERS
- 1.5" TWEETER
- TRUE WIRELESS STEREO
- LED PARTY LIGHTS
- MICROPHONE INPUT
- AUX INPUT
- USB/TF CARD PORTS
- FM RADIO
- MICROPHONE ECHO
- BASS + TREBLE CONTROL
- REMOTE CONTROL
- HANDLE + WHEELS
- RECHARGEABLE
- INCLUDES: REMOTE, AC ADAPTER, USER MANUAL