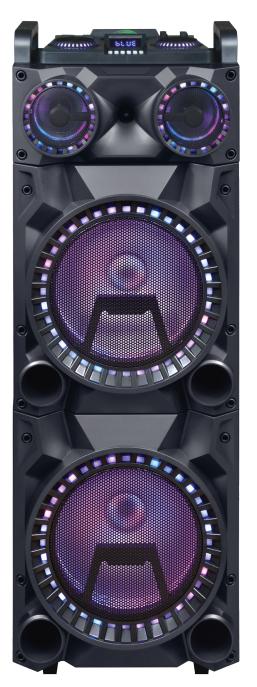

## BLUETOOTH HIGH-POWERED Portable Rechargeable speaker + Led Party Lights

AUDIO EXPERIENCE TRUE WIRELESS SYSTEM IS A Wireless technology that allows two speakers to connect. Sync. and play audio simultanfausiy

2x12"

## **FEATURES**

- BLUETOOTH
- 2 X 12" WOOFERS
- 1" TWEETER
- TRUE WIRELESS STEREO
- METAL GRILL COVER
- SURROUND LED PARTY LIGHTS
- **Recording Function**
- MICROPHONE INPUT
- AUX INPUT
- USB/SD CARD PORTS
- FM RADIO
- MICROPHONE ECHO
- REMOTE CONTROL
- HANDLE & WHEELS
- INCLUDES: REMOTE, RCA CABLE, USER MANUAL, POWER CABLE