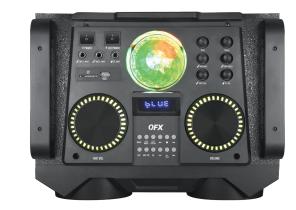

## **FEATURES**

- BLUETOOTH
- 2 X 12" WOOFERS
- 1" TWEETER
- TRUE WIRELESS STEREO
- METAL GRILL COVER
- SURROUND LED PARTY LIGHTS
- **Recording Function**
- MICROPHONE INPUT
- AUX INPUT
- USB/SD CARD PORTS
- FM RADIO
- MICROPHONE ECHO
- REMOTE CONTROL
- HANDLE & WHEELS
- INCLUDES: REMOTE, RCA CABLE, USER MANUAL, POWER CABLE