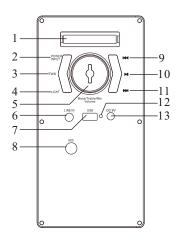

## PANEL LAYOUT & FUNCTIONS

1.LED display.

- 2.POWER/INPUT button.
- 3.TWS Wirless Bluetooth Connection 4.Brightness of LED light mode button 5.Bass/Treble/Mic/VOLUME: Master volume adjustment&Menu selection button&PUSH knob enter menu.

6.LINE IN.

- 7.USB: USB Player/Power Bank 5V 1A output
- 8.MIC: Microphone signal input. 9.Previous song.
- Play/Pause (In FM mode, hold for 3 seconds the device will enter into automatic scan).
  Next song.

12.LED CHARGE STATUS: RED = Charging

GREEN = Fully charged

13.DC 9V external input.

### **BASIC OPERATION**

1. POWER/INPUT button: long press POWER/INPUT button for about 3 seconds, the machine displays "HI" and then "bLUE" to start; long press POWER/INPUT button for about 3 seconds and the machine turns off. During working state, short press POWER/INPUT button to select the mode, the sequence is USB (when USB device is connected), FM, LINE, BT.

2. Bass/Treble/Mic/VOLUME: adjust volume; PUSH knob enter menu: turn left and right to adjust the volume from 0 to 30. To press and then turn left and right, you can adjust the Treble and Bass volume, Microphone volume, and switch 12 kinds of Light Modes.

3. PLAY/PAUSE: to play or pause the music. During FM state, long press PLAY/ PAUSE to automatically search radio and save.

4. PREVIOUS/NEXT: to switch the song and radio.

5.TWS Wirless Bluetooth Connection: under bluetooth mode, press TWS button for around 3 seconds to pairing another TWS speaker;Under FM mode, lightly press TWS to enter into automatic scan and all the scanned radio stations will be saved automatically.)