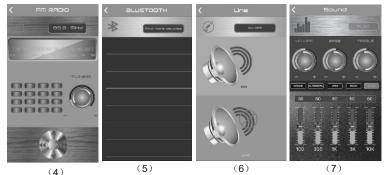

### (4)FM Radio

Press to enter into FM radio mode, press SCAN to enter into radio program automatic scan. Press **4 >** for radio program manual scan, **\*** Top and bottom trimming, Turn the TUNER button radio station can be adjusted. Slide around to adjust radio frequency between 87.5MHz~108.0MHz. (5) Bluetooth connection

Press to enter into Bluetooth Control connection page, then click "Speaker Pro BLE" to connect to the speaker. (6)Line In input - mute

Press to enter into Line IN input page, press to mute music, press nisert a line continue play. Press "Back" to main page. (7) Equalizer regulation

Press to enter into Sound Set page, and then turn volume or bass or treble to adjust the volume. There are 4 pre-set EQ modes: dance, Classical, Jazz and Rock. You can also press G-Eq to access the graphic equalier to set up your preferred equalize specification.

- 1.Bluetooth Music play
- 2.USB card play
- 3.Light control colour, brightness and light flash mode
- 4.FM Radio
- 5.Control Bluetooth connect
- 6.Line In input mute
- 7.Equalizer, volume adjustment for music.

### (1) Bluetooth Music play

Press to enter into Bluetooth Music play page, Press "Pick songs to play" to Pick Song page to choose the song you want to play, press "Done" to return to Bluetooth Music play page, also you can operate pause, play, backward, forward& volume adjustment, repeat, random play. Press "Back" to return to the main page.

### (2)USB card play

When inserting a USB into the speaker, press to enter the USB Card play page. To choose a song and play music on the USB card, press "Play" to enter into the play control page ,where you can operate pause, play, backward, forward & volume adjustment. Press "List" to return to USB list page, press "Back" to return to the main page.

(3) Light control colours, brightness and colour change mode

Press to enter into Light Control page, you can select any colour to show the light colour on the speaker, as well as adjust the brightness of the light. To go back to main page, press " < " in the left corner.

Press "Profiles" to enter into Light Effect mode page, you can choose from a total of 12 pre-set light effect modes. To return to Light Control page, press "Light" in the left corner.