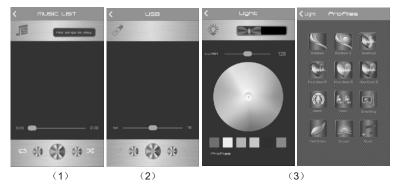

### (1) Bluetooth Music play

Press to enter into Bluetooth Music play page, Press "Pick songs to play" to Pick Song page to choose the song you want to play, press "Done" to return to Bluetooth Music play page, also you can operate pause, play, backward, forward& volume adjustment, repeat, random play. Press "Back" to return to the main page.

### (2)USB card play

When inserting a USB into the speaker, press to enter the USB Card play page. To choose a song and play music on the USB card, press "Play" to enter into the play control page ,where you can operate pause, play, backward, forward & volume adjustment. Press "List" to return to USB list page, press "Back" to return to the main page.

(3) Light control colours, brightness and colour change mode

Press to enter into Light Control page, you can select any colour to show the light colour on the speaker, as well as adjust the brightness of the light. To go back to main page, press " < " in the left corner.

Press "Profiles" to enter into Light Effect mode page, you can choose from a total of 12 pre-set light effect modes. To return to Light Control page, press "Light" in the left corner.