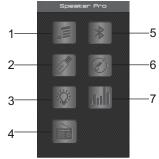

6.Brightness of LED light mode: The product has LED light brightness adjust function, press LIGHT to choose the effect.

7. USB: USB Player/Power Bank 5V 1A output.

To control the device via your phone, please find and install the app " Speaker Pro". Open the App "Speaker Pro" on your phone, there are 7 function icons on the main page :

- 1.Bluetooth Music play
- 2.USB card play
- 3.Light control colour, brightness and light flash mode
- 4.FM Radio
- 5.Control Bluetooth connect
- 6.Line In input mute
- 7.Equalizer, volume adjustment for music.