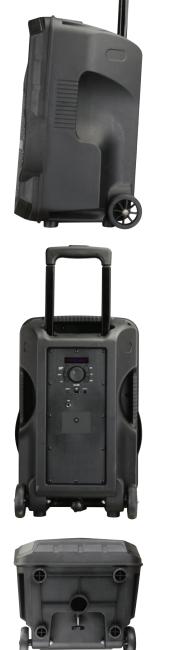

## **FEATURES**

- BLUETOOTH
- 12" WOOFERS
- TRUE WIRELESS STEREO
- METAL GRILL COVER
- LED PARTY LIGHTS
- SPEAKER PRO APP
- MICROPHONE INCLUDED
- MICROPHONE INPUT
- AUX INPUT
- USB/TF CARD PORTS
- FM RADIO
- MICROPHONE ECHO
- REMOTE CONTROL
- HANDLE & WHEELS
- **RECHARGEABLE**

## **SPECIFICATIONS**

- COLORS: BLACK
- MASTER CARTON QTY: 1
- PACKAGING DIM: 14.61x13.39x22.17in
- PACKAGING WT: 14.73LBS
- UNIT DIM: 13.27x11.73x19.21IN
- UNIT WT: 12.04LBS
- UPC: 6 06540 03814 7