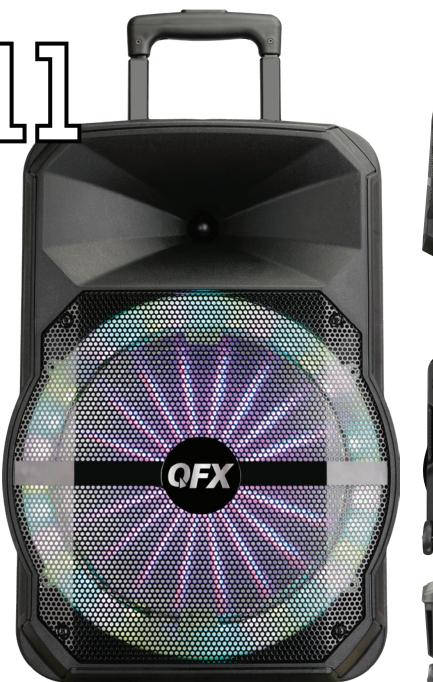

## RECHARGEABLE LED LIGHTED **SPEAKER** + MIC

FM

WIRELESS TECHNOLOGY THAT ALLOWS TWO SPEAKERS TO CONNECT SYNC AND PLAY AUDIO SIMUITANFOUSIV

## **FEATURES**

- BLUETOOTH
- 12" WOOFERS
- TRUE WIRELESS STEREO
- METAL GRILL COVER
- LED PARTY LIGHTS
- SPEAKER PRO APP
- MICROPHONE INCLUDED
- MICROPHONE INPUT
- AUX INPUT
- USB/TF CARD PORTS
- FM RADIO
- MICROPHONE ECHO
- REMOTE CONTROL
- HANDLE & WHEELS
- **RECHARGEABLE**

## **SPECIFICATIONS**

- COLORS: BLACK
- MASTER CARTON QTY: 1
- PACKAGING DIM: 14.61x13.39x22.17in
- PACKAGING WT: 14.73LBS
- UNIT DIM: 13.27x11.73x19.21IN
- UNIT WT: 12.04LBS
- UPC: 6 06540 03814 7