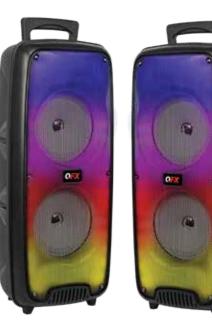

## BLUETOOTH RECHARGEABLE **PORTABLE SPEAKER** + LIQUID MOTION PARTY LIGHTS

2X6.5"

## **FEATURES**

- DUAL 6.5" FULL RANGE SPEAKERS
- RECHARGEABLE BATTERY
- 3-MODE LIQUID MOTION PARTY LIGHTS
- BLUETOOTH V5.0 + A2DP AUDIO STREAM + ENHANCED DATA RATE (EDR) COMMUNICATION
- TRUE WIRELESS STEREO (TWS)
- MICROPHONE INPUT
- USB AND TF MUSIC PLAYER
- FM RADIO
- INTEGRATED FOLDING HANDLE INCLUDEDS: USB CHARGING CABLE, MANUAL