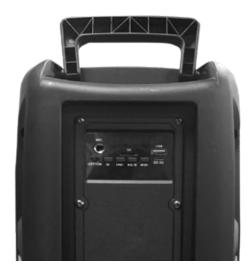

## **FEATURES**

- DUAL 6.5" FULL RANGE SPEAKERS
- RECHARGEABLE BATTERY
- 3-MODE LIQUID MOTION PARTY LIGHTS
- BLUETOOTH V5.0 + A2DP AUDIO STREAM + ENHANCED DATA RATE (EDR) COMMUNICATION
- TRUE WIRELESS STEREO (TWS)
- MICROPHONE INPUT
- USB AND TF MUSIC PLAYER
- FM RADIO
- INTEGRATED FOLDING HANDLE INCLUDEDS: USB CHARGING CABLE, MANUAL