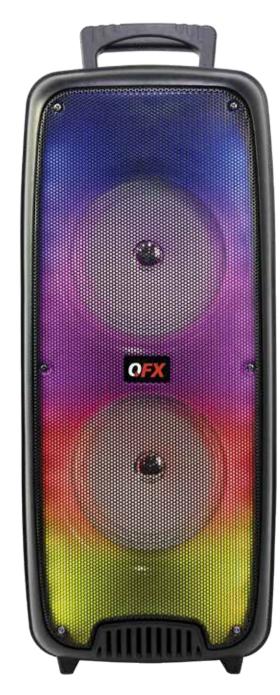

## BLUETOOTH RECHARGEABLE **PORTABLE SPEAKER** + LIQUID MOTION PARTY LIGHTS

2X6.5"

## **FEATURES**

- DUAL 6.5" FULL RANGE SPEAKERS
- RECHARGEABLE BATTERY
- 3-MODE LIQUID MOTION PARTY LIGHTS
- BLUETOOTH V5.0 + A2DP AUDIO STREAM + ENHANCED DATA RATE (EDR) COMMUNICATION
- TRUE WIRELESS STEREO (TWS)
- MICROPHONE INPUT
- USB AND TF MUSIC PLAYER
- FM RADIO
- INTEGRATED FOLDING HANDLE INCLUDEDS: USB CHARGING CABLE, MANUAL