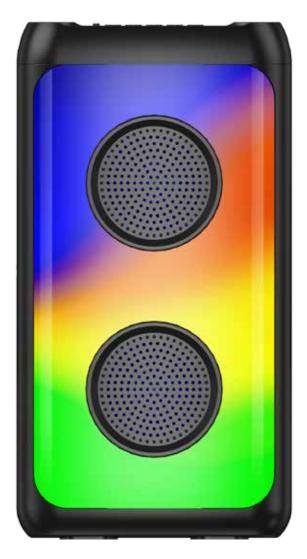

## RECHARGEABLE BLUETOOTH **PORTABLE SPEAKER** + LIQUID MOTION Party lights

2X4"

AUDIO EXPERIENCE TRUE WIRELESS SYSTEM IS A Wireless technology that allows two speakers to convect syme and play audio simultaneously

**DUAL 4" FULL RANGE SPEAKER RECHARGEABLE BATTERY** LIQUID MOTION PARTY LIGHTS **BLUETOOTH AUDIO TRUE WIRELESS STEREO (TWS) MICROPHONE INPUT AUX INPUT USB AND TF MUSIC PLAYER** FM RADIO

## **SPECIFICATIONS**

- COLORS: BLACK
- MASTER CARTON QTY: 4
- MASTER CARTON DIM: 14.6x13.7x15.6 IN
- MASTER CARTON WT: TBD
- PACKAGING DIM: 7.1x6.3x15x IN
- PACKAGING WT: 4.7 LBS
- UNIT DIM: 6.9x6.0x15.6x IN
- UNIT WT: 3.6 LBS
- UPC: 6.0654000764