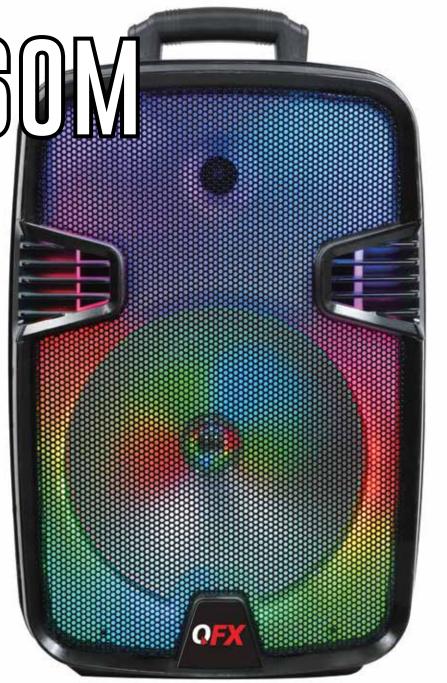

## LMS-156(

RECHARGEABLE
BLUETOOTH
PORTABLE SPEAKER
+ LIQUID MOTION
PARTY LIGHTS

## **FEATURES**

TWO WAY LOUDSPEAKER
15" WOOFER + 1" TWEETER
BLUETOOTH AUDIO
RECHARGEABLE
TRUE WIRELESS STEREO (TWS)
LIQUID MOTION PARTY LIGHTS
MIC INPUT + AUX INPUT
MIC VOLUME CONTROL
USB + TF CARD INPUT
DIGITAL EQ PRESETS ON REMOTE
TREBLE, BASS, MIC ECHO CONTROLS
FM RADIO
RETRACTABLE LUGGAGE HANDLE WITH WHEELS
INCLUDED: REMOTE CONTROL,
UL AC ADAPTER, MANUAL

## **SPECIFICATIONS**

COLORS: BLACK

**MASTER CARTON QTY: 1** 

PACKAGING DIM: 17.1 x 15.5 x 25.9 in.

PACKAGING WT: 17.6 LBS

UNIT DIM: 15.9 x 11.2 x 23.8 IN.

UNIT WT: 14 LBS.