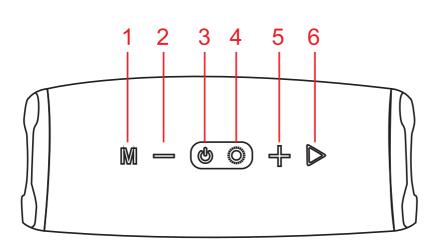

#### Wireless Speaker 💲

- 1. Mode button: short press to switch the mode between bluetoothand FM
- 2. Volume decrease and previous track button: Short press to play the previous track , long press and hold to decrease the volume
- 3. Powerbutton: Press and hold for 3 sencondsto turn on and turn off the speaker
- 4. Led button: short press to switch the lighting mode and turn off the light
- 5. Volume increase and next track button: Short press to play the next track, long press and hold to increase the volume
- 6. Play / pause button: short press to pause the music playing / resume the music playing
- 7. Micro-USB chargingport
- 8. U Disk port
- 9. AUX port
- 10. TF card port