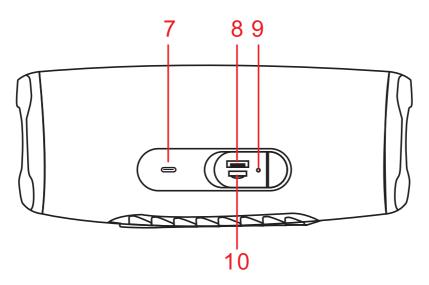

#### Wireless Speaker 💲

- 1. Mode button: short press to switch the mode between bluetoothand FM
- 2. Volume decrease and previous track button: Short press to play the previous track , long press and hold to decrease the volume
- 3. Powerbutton: Press and hold for 3 sencondsto turn on and turn off the speaker
- 4. Led button: short press to switch the lighting mode and turn off the light
- 5. Volume increase and next track button: Short press to play the next track, long press and hold to increase the volume
- 6. Play / pause button: short press to pause the music playing / resume the music playing
- 7. Micro-USB chargingport
- 8. U Disk port
- 9. AUX port
- 10. TF card port