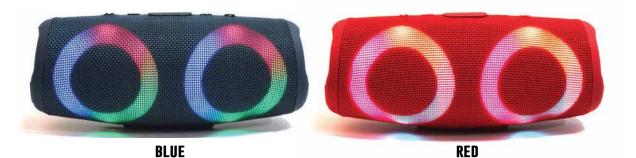

RECHARGEABLE BLUETOOTH PORTABLE SPEAKER + LED PARTY

**LIGHTS** 

3 COLORS: BLACK, RED, BLUE