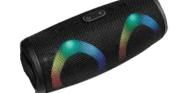

RECHARGEABLE BLUETOOTH PORTABLE SPEAKER + LED PARTY

**LIGHTS** 

## **FEATURES**

2x2" DRIVERS
BLUETOOTH AUDIO
RECHARGEABLE BATTERY OPERATION
TRUE WIRELESS STEREO (TWS)
LED PARTY LIGHTS
AUX INPUT
USB INPUT
MICROSD™ INPUT
FM RADIO

INCLUDES: USB CABLE, AUX CABLE, MANUAL

3 COLORS: BLACK, RED, BLUE