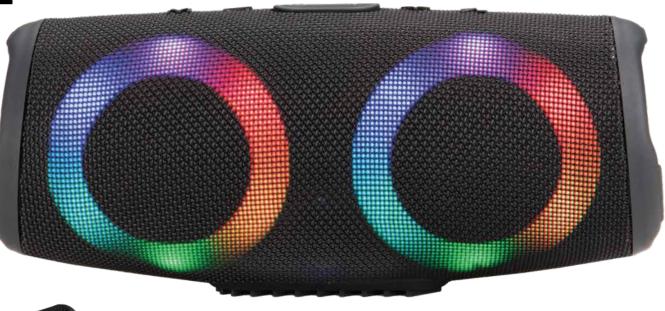

RECHARGEABLE BLUETOOTH PORTABLE SPEAKER + LED PARTY

**LIGHTS** 

3 COLORS: BLACK, RED, BLUE