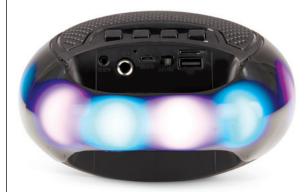

## **FEATURES**

BLUETOOTH
RECHARGEABLE
6.5" WOOFER
TRUE WIRELESS STEREO
LED PARTY LIGHTS
HANDLE LIGHT
WOOFER LIGHT
MICROPHONE INPUT
AUX INPUT
USB PORT
MICROSD™ PORT
USB OUTPUT
FM RADIO
HANDLE

## **SPECIFICATIONS**

**COLOR: BLACK** 

**MASTER CARTON QTY: 4** 

MASTER CARTON DIM: 19.93x11.97x11.97in

MASTER CARTON WT: 9.92LBS PACKAGE DIM: 9.53X5.63X11.19IN

PACKAGE WT: 2.21LBS

UNIT DIM: 9.06x4.92x11.03in