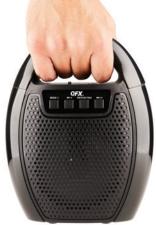

## **FEATURES**

BLUETOOTH
RECHARGEABLE
6.5" WOOFER
TRUE WIRELESS STEREO
LED PARTY LIGHTS
HANDLE LIGHT
WOOFER LIGHT
MICROPHONE INPUT
AUX INPUT
USB PORT
MICROSD™ PORT
USB OUTPUT
FM RADIO
HANDLE