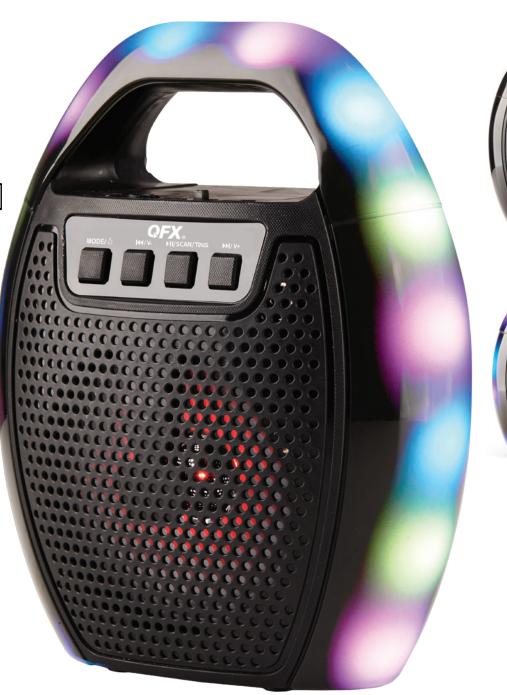

## **FEATURES**

BLUETOOTH
RECHARGEABLE
6.5" WOOFER
TRUE WIRELESS STEREO
LED PARTY LIGHTS
HANDLE LIGHT
WOOFER LIGHT
MICROPHONE INPUT
AUX INPUT
USB PORT
MICROSD™ PORT
USB OUTPUT
FM RADIO
HANDLE

## **SPECIFICATIONS**

**COLOR: BLACK** 

**MASTER CARTON QTY: 4** 

MASTER CARTON DIM: 19.93x11.97x11.97in

MASTER CARTON WT: 9.92LBS PACKAGE DIM: 9.53X5.63X11.19IN

PACKAGE WT: 2.21LBS

UNIT DIM: 9.06x4.92x11.03in