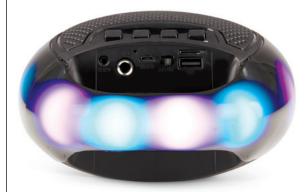

## **FEATURES**

BLUETOOTH
RECHARGEABLE
4" WOOFER
TRUE WIRELESS STEREO
LED PARTY LIGHTS
HANDLE LIGHT
WOOFER LIGHT
MICROPHONE INPUT
AUX INPUT
USB PORT
MICROSD™ PORT
USB OUTPUT
FM RADIO
HANDLE