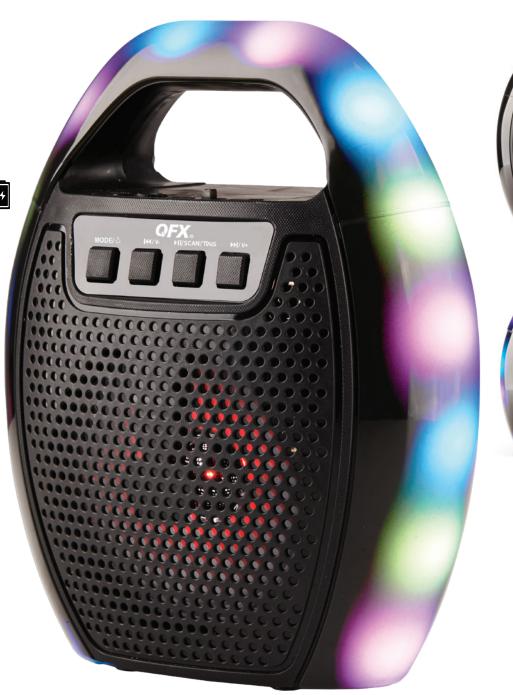

## **FEATURES**

BLUETOOTH
RECHARGEABLE
4" WOOFER
TRUE WIRELESS STEREO
LED PARTY LIGHTS
HANDLE LIGHT
WOOFER LIGHT
MICROPHONE INPUT
AUX INPUT
USB PORT
MICROSD™ PORT
USB OUTPUT
FM RADIO
HANDLE