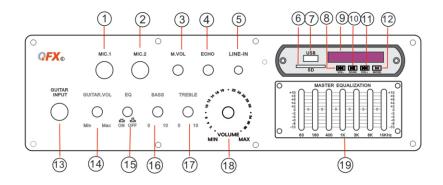

www.qfxusa.com

**SBX-212W** 

**User Manual for SBX-212W Portable Speaker** 

- 1.Mic 1 input jack
- 2.Mic 2 input jack
- 3.Mic volume control
- 4. Echo volume control
- 5.Line-in
- 6. SD input jack
- 7.USB input jack
- 8.Prev key/volume down
- 9.Led display
- 10.Play/pause
- 11.Next key/volume up
- 12.Mode key
- 13.Guitar input jck
- 14. Guitar volume control
- 15.EQ switch
- 16.Bass volume control
- 17. Treble volume control
- 18. Main volume control
- 19. Master equalization
- 20.FM antenna
- 21.Power switch
- 22.AC input
- 23.Audio in
- 24. Audio out
- 25.LED light
- 26.Converter