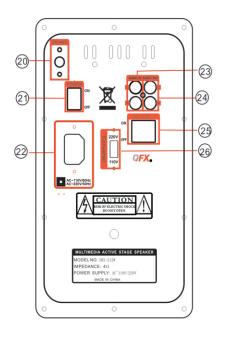

www.qfxusa.com

**SBX-212W** 

**User Manual for SBX-212W Portable Speaker** 

- 1.Mic 1 input jack
- 2.Mic 2 input jack
- 3.Mic volume control
- 4. Echo volume control
- 5.Line-in
- 6. SD input jack
- 7.USB input jack
- 8.Prev key/volume down
- 9.Led display
- 10.Play/pause
- 11.Next key/volume up
- 12.Mode key
- 13.Guitar input jck
- 14. Guitar volume control
- 15.EQ switch
- 16.Bass volume control
- 17. Treble volume control
- 18. Main volume control
- 19. Master equalization
- 20.FM antenna
- 21.Power switch
- 22.AC input
- 23.Audio in
- 24. Audio out
- 25.LED light
- 26.Converter