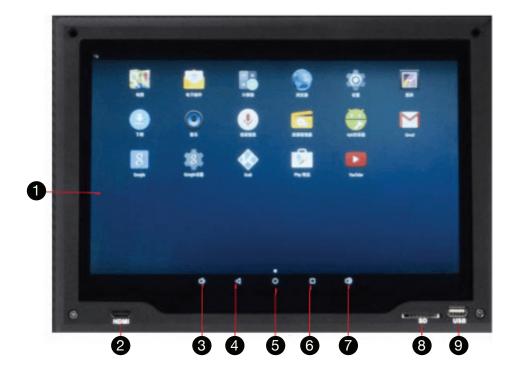

- 1. TOUCH SCREEN
- 2. HDTV JACK
- 3. VOLUME DOWN
- 4. PREVIOUS PAGE
- 5. HOME SCREEN BUTTON
- 6. WORKING APP
- 7. VOLUME UP
- 8. SD JACK
- 9. USB JACK