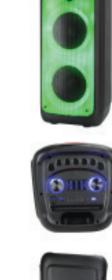

## BLUETOOTH Rechargeable Portable Speaker + Liquid Motion Lights

AUDIO EXPERIENCE TRUE WIRELESS SYSTEM IS A WIRELESS TECHNOLOGY THAT ALLOWS TWO SPEAKERS TO CONNECT, SYNC, AND PLAY AUDIO SIMULTANEOUSLY.

## **FEATURES**

BLUETOOTH **DUAL 8 INCH WOOFERS 1 INCH TWEETER TRUE WIRELESS STEREO** LIQUID MOTION™ LIGHTS **2 MICROPHONE INPUTS MICROPHONE VOLUME GUITAR INPUT AUX INPUT USB INPUT FM RADIO BASS CONTROL TREBLE CONTROL** MICROSD™ CARD PORT **CHARGE & PLAY** HANDLE RECHARGEABLE