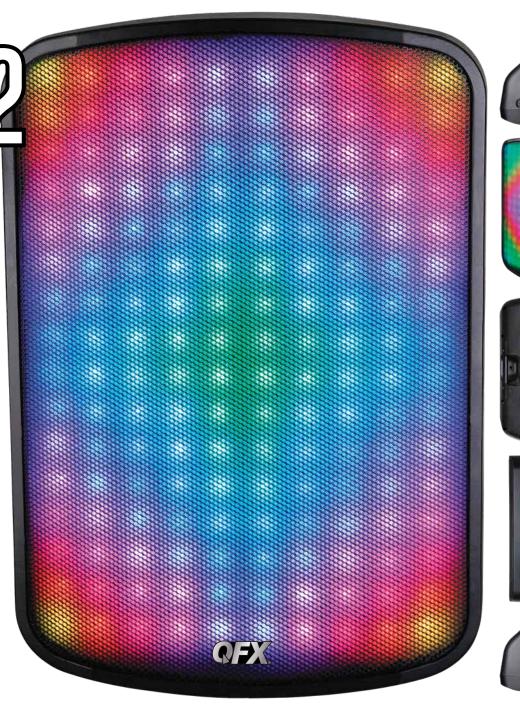

## LMS-152

## BLUETOOTH RECHARGEABLE PORTABLE SPEAKER + LIQUID MOTION PARTY LIGHTS

- 15" WOOFER
- BLUETOOTH AUDIO
- TRUE WIRELESS STEREO (TWS)
- LIQUID MOTION PARTY LIGHTS
- MICROPHONE INPUT TRS (6.35MM)
- Aux Input 3.5mm TRS
- USB PORT
- TF CARD PORT
- MASTER VOLUME CONTROL
- BASS + TREBLE CONTROL
- MICROPHONE VOLUME CONTROLS
- ECHO CONTROL
- FM RADIO
- RECHARGEABLE BATTERY OPERATION
- POWER SUPPLY: 100-240V UL CABLE
- REMOTE CONTROL INCLUDED
- MICROPHONE INCLUDED