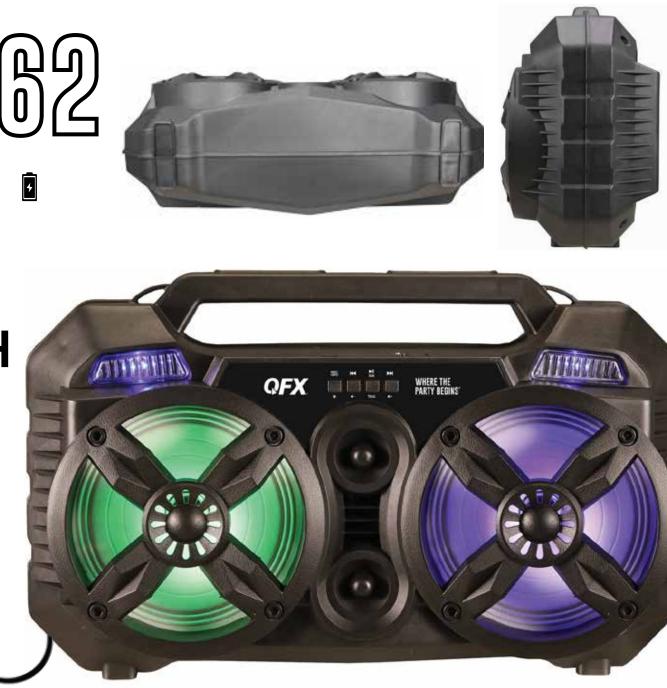

## BLUETOOTH Rechargeable Portable with Microphone

(U) (W) (S) (V) (V) (V)

123

466

789

**OFX** 

AUDIO EXPERIENCE TRUE WIRELESS SYSTEM IS A Wireless technology that allows two speakers to connect, sync, and play audio simultaneously.

## **FEATURES**

BLUETOOTH 2 X 6.5" WOOFERS TRUE WIRELESS STEREO RECHARGEABLE LED PARTY LIGHTS MICROPHONE INPUT (6.35MM) AUX INPUT (MINI USB CABLE) USB PORT MICROSD™ HANDLES POWER SUPPLY: DC 5V INCLUDED: WIRED MIC, REMOTE CONTROL, MANUAL

## **SPECIFICATIONS**

COLORS: BLACK MASTER CARTON QTY: 2 MASTER CARTON DIM: 17.91x13.98x11.42in MASTER CARTON WT: 4.15LBS PACKAGING DIM: 17.32x6.69x10.67in PACKAGING WT: 4.63LBS UNIT DIM: 17.32x6.30x10.55in UNIT WT: 3.64LBS UPC: 6 06540 04089 8