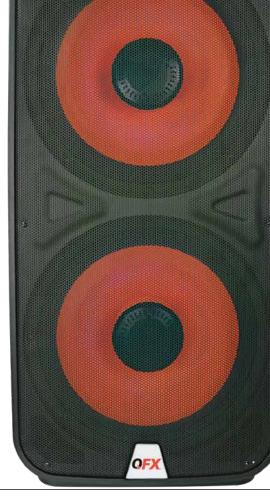

## **FEATURES**

- BLUETOOTH
- 2 x 15" WOOFERS
- 1" TWEETER
- TRUE WIRELESS STEREO
- LED PARTY LIGHTS
- LARGE 500Z SPEAKER MAGNETS
- Long Throw 50mm Loud Speaker Voice Coils
- 250 Watt Power Amplifier
- LARGE AMPLIFIED HEAT SINKS
- METAL SPEAKER GRILL COVER
- XLR MICROPHONE INPUT
- XLR LINE INPUT
- RCA INPUT
- XLR LINE OUT
- USB/SD CARD PORTS
- FM RADIO
- BASS & TREBLE CONTROL
- HANDLE & WHEELS
- INCLUDES: REMOTE CONTROL, AC CABLE, MIC, USER MANUAL