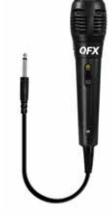

## **FEATURES**

- BLUETOOTH
- 2 x 15" WOOFERS
- 1" TWEETER
- TRUE WIRELESS STEREO
- LED PARTY LIGHTS
- LARGE 500Z SPEAKER MAGNETS
- Long Throw 50mm Loud Speaker Voice Coils
- 250 Watt Power Amplifier
- LARGE AMPLIFIED HEAT SINKS
- METAL SPEAKER GRILL COVER
- XLR MICROPHONE INPUT
- XLR LINE INPUT
- RCA INPUT
- XLR LINE OUT
- USB/SD CARD PORTS
- FM RADIO
- BASS & TREBLE CONTROL
- HANDLE & WHEELS
- INCLUDES: REMOTE CONTROL, AC CABLE, MIC, USER MANUAL