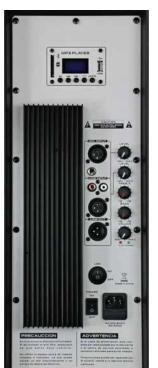

## **FEATURES**

- BLUETOOTH
- 2 x 15" WOOFERS
- 1" TWEETER
- TRUE WIRELESS STEREO
- LED PARTY LIGHTS
- LARGE 500Z SPEAKER MAGNETS
- Long Throw 50mm Loud Speaker Voice Coils
- 250 Watt Power Amplifier
- LARGE AMPLIFIED HEAT SINKS
- METAL SPEAKER GRILL COVER
- XLR MICROPHONE INPUT
- XLR LINE INPUT
- RCA INPUT
- XLR LINE OUT
- USB/SD CARD PORTS
- FM RADIO
- BASS & TREBLE CONTROL
- HANDLE & WHEELS
- INCLUDES: REMOTE CONTROL, AC CABLE, MIC, USER MANUAL