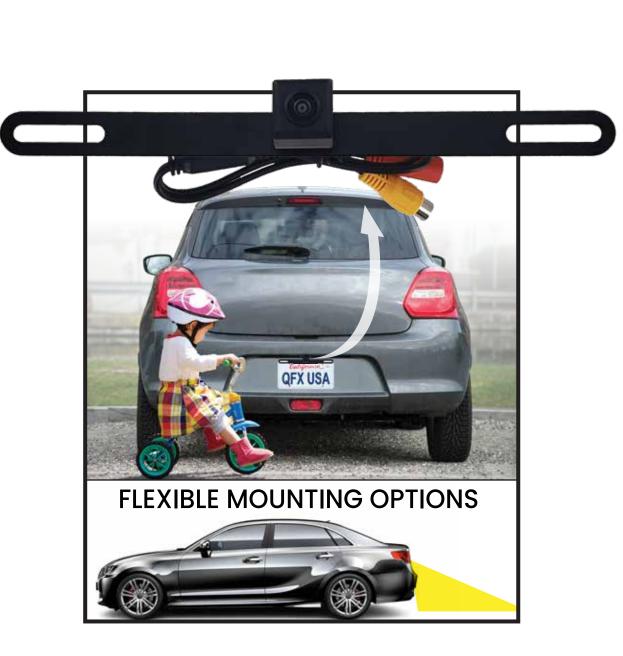

## REAR VIEW BACKUP CAMERA

## **FEATURES**

- REAR VIEW SQUARE BACKUP CAMERA SYSTEM
- RCA COMPOSITE VIDEO CONNECTION
- 12VDC POWER CONNECTION
- 120° WIDE VIEWING ANGLE
- 728 X 500 (500 TVL RESOLUTION) High Resolution Image Quality
- INTEGRATES EASILY TO YOUR VEHICLE'S DISPLAY
- IP69K WATERPROOF ENCLOSURE
- GREAT FOR PICKUP TRUCKS, Family Cars, High-profile Vehicles, RV's and Campers