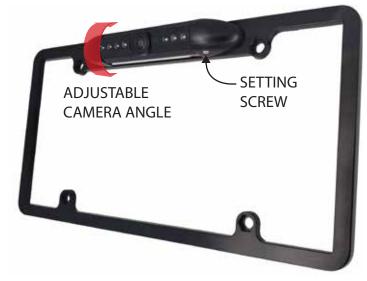

## **FEATURES**

- REARVIEW LICENSE PLATE FRAME BACKUP CAMERA SYSTEM
- EASILY REPLACES EXISTING LICENSE PLATE FRAME
- ADJUSTABLE CAMERA ANGLE
- RCA COMPOSITE VIDEO CONNECTION
- 12VDC Power Connection
- 120° WIDE VIEWING ANGLE
- 728 X 500 (500 TVL RESOLUTION) HIGH RESOLUTION IMAGE QUALITY
- INTEGRATES EASILY TO YOUR VEHICLE'S DISPLAY
- IP69K WATERPROOF ENCLOSURE
- GREAT FOR PICKUP TRUCKS, FAMILY CARS, HIGH-PROFILE VEHICLES, RV'S AND CAMPERS