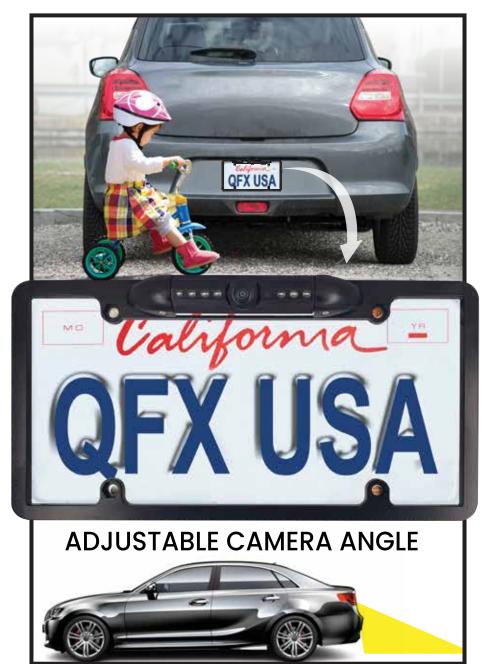

## **FEATURES**

- REARVIEW LICENSE PLATE FRAME BACKUP CAMERA SYSTEM
- EASILY REPLACES EXISTING LICENSE PLATE FRAME
- ADJUSTABLE CAMERA ANGLE
- RCA COMPOSITE VIDEO CONNECTION
- 12VDC Power Connection
- 120° WIDE VIEWING ANGLE
- 728 X 500 (500 TVL RESOLUTION) HIGH RESOLUTION IMAGE QUALITY
- INTEGRATES EASILY TO YOUR VEHICLE'S DISPLAY
- IP69K WATERPROOF ENCLOSURE
- GREAT FOR PICKUP TRUCKS, FAMILY CARS, HIGH-PROFILE VEHICLES, RV'S AND CAMPERS