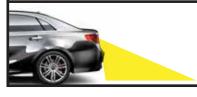

## REAR VIEW BACKUP CAMERA

## **FEATURES**

- REAR VIEW SQUARE BACKUP CAMERA SYSTEM
- RCA COMPOSITE VIDEO CONNECTION
- 12VDC POWER CONNECTION
- 120° WIDE VIEWING ANGLE
- 728 x 500 (500 TVL RESOLUTION) High Resolution Image Quality
- INTEGRATES EASILY TO YOUR VEHICLE'S DISPLAY
- IP69K WATERPROOF ENCLOSURE
- GREAT FOR PICKUP TRUCKS, FAMILY CARS, HIGH-PROFILE VEHICLES, RV'S AND CAMPERS