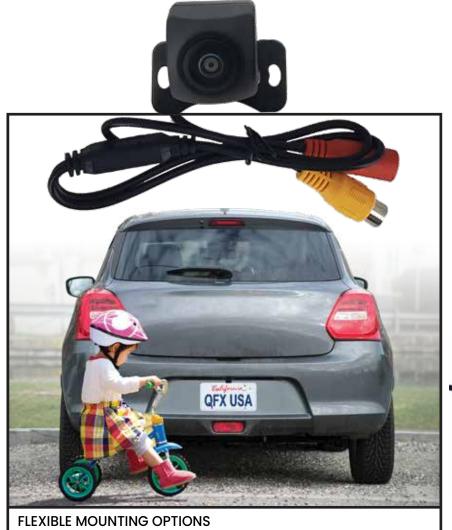

## REAR VIEW BACKUP CAMERA

## **FEATURES**

- REAR VIEW SQUARE BACKUP CAMERA SYSTEM
- RCA COMPOSITE VIDEO CONNECTION
- 12VDC POWER CONNECTION
- 120° WIDE VIEWING ANGLE
- 728 x 500 (500 TVL RESOLUTION) High Resolution Image Quality
- INTEGRATES EASILY TO YOUR VEHICLE'S DISPLAY
- IP69K WATERPROOF ENCLOSURE
- GREAT FOR PICKUP TRUCKS, FAMILY CARS, HIGH-PROFILE VEHICLES, RV'S AND CAMPERS